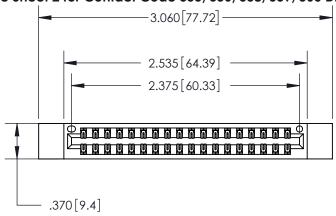

<u>Contact Dimensions:</u> 560-Extender Board Bend (Code 523 Contacts) See Sheet 2 for Contact Code 555, 556, 558, 559, 560 Dimensions

THIS IS A C.A.D. GENERATED DRAWING DO NOT MAKE MANUAL REVISIONS TO MASTER. ORIGINAL

Card Slot Accepts .054 [1.37] to .070 [1.78] Thick P.C. Board .330 [8.38] Card Slot .160 [4.07] Point of Contact -

INSULATOR MATERIAL: THERMOPLASTIC POLYESTER, UL 94V-0 CONTACT MATERIAL; COPPER, NICKEL, TIN ALLOY CA-725

CONTACT PLATING: GOLD ON THE MATING AREA, TIN-LEAD ON THE CONTACT TAILS, NICKEL UNDERPLATE

846/896 SERIES HIGH TEMP CARD EDGE CONNECTOR PART NUMBER: 896-036-560-212

YOUR CONNECTION TO QUALITY & SERVICE

**EDAC INC** TORONTO, ONTARIO CANADA