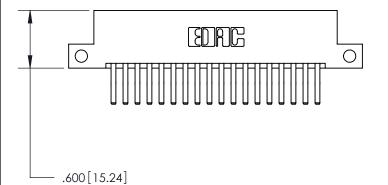

THIS IS A C.A.D. GENERATED DRAWING DO NOT MAKE MANUAL REVISIONS TO MASTER.

ISSUE NUMBER

.165[4.19]

.375 [9.54]

ORIGINAL

1

.060 [1.52] .125(3.18) to .210(5.33) **Outside Tails** .125(3.18) to .210(5.33) **Outside Tails** 