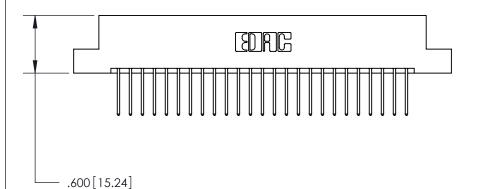

Contact Dimensions: 522-P.C. Tail .025 Sq. (0.64 Sq.) - Tail LG. =.440 (11.18) .125 (3.18) Contact Spacing x .250 (6.35) Row Spacing -3.935[99.95]--3.670 [93.22] 3.410[86.61] -3.250[82.55] -

- .370[9.4]

THIS IS A C.A.D. GENERATED DRAWING DO NOT MAKE MANUAL REVISIONS TO MASTER.

ISSUE NUMBER ORIGINAL

Card Slot Accepts .054 [1.37] to .070 [1.78] Thick P.C. Board .330 [8.38] Card Slot

.160 [4.07] Point of Contact -

INSULATOR MATERIAL: THERMOPLASTIC POLYESTER, UL 94V-0 CONTACT MATERIAL; COPPER, NICKEL, TIN ALLOY CA-725

CONTACT PLATING: GOLD ON THE MATING AREA, TIN-LEAD ON THE CONTACT TAILS, NICKEL UNDERPLATE

846/896 SERIES HIGH TEMP CARD EDGE CONNECTOR PART NUMBER: 896-050-522-208