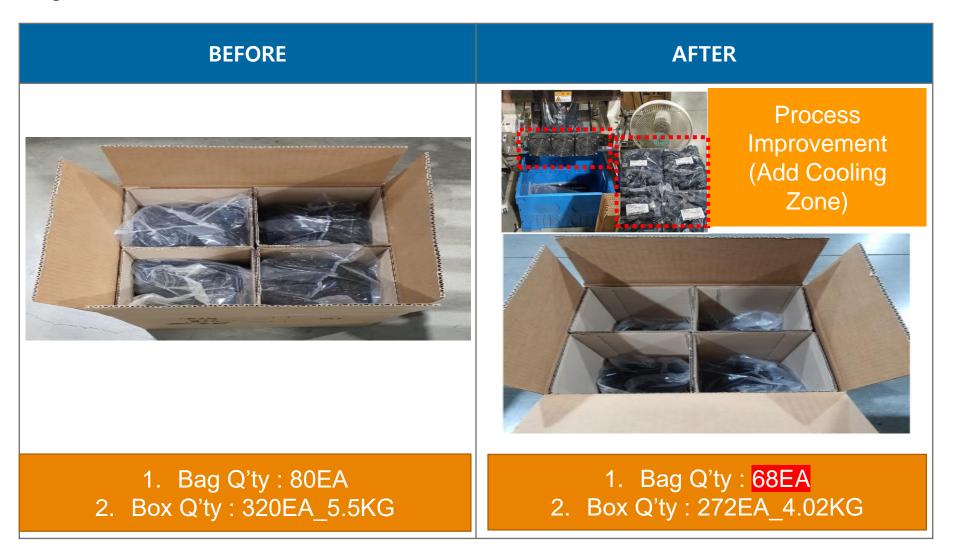

## Failure pictures:

- Packing MT-II/JPT SLD 20P CAP HSG(936780-2) Locking Sink Process Flow
  - 공정 영향성 검토(Review process impact)
- : <mark>끼임현상으로 제품 변형 발생 따른 포장 수량</mark>

Change of packaging quantity due to product deformation caused by entrapment

## **■** Packing spec change\_of MT-II. JPT SLD 20P CAP HSG (936780-2)

■ Packing information ( Before, After )