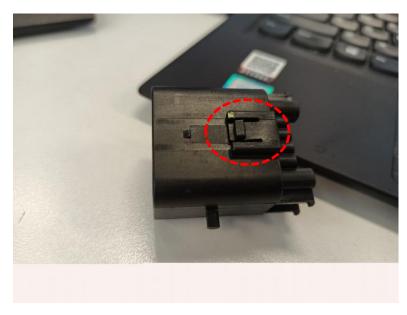

# ■ MT-II/JPT SLD 20P CAP HSG (936780-2) Locking Sink

#### Basic information:

- P/N & Product name: TE PN 936780-2 CAP HSG FOR MTII JPT HYBRID SEALED 20P CONN'R
- Product D/C: 20347

#### 5W2H failure information:

- What the problem is: HSG locking latch hollow/sunken issue
- Why is it a problem: The failure part can't be mated with counterpart normally
- Where detected: Customer BD GWM Production line
- When detected: 2020-10-24
- Who detected: OEM BD GMW production line operator
- How detected: Before the customer assembling this part on their production line.
- How many bad parts: 1pcs

## Failure pictures:

- Packing MT-II/JPT SLD 20P CAP HSG(936780-2) Locking Sink Process Flow
  - 공정 영향성 검토(Review process impact)
- : <mark>끼임현상으로 제품 변형 발생 따른 포장 수량</mark>

Change of packaging quantity due to product deformation caused by entrapment