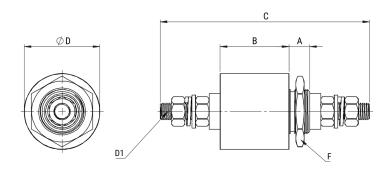

Click here for the 3D model.

a YAGEO company

| Dimensions |                    |
|------------|--------------------|
| D          | 38mm MIN           |
| Α          | 12mm MIN           |
| В          | 36mm MIN           |
| D1         | Threaded Studs M10 |
| С          | 100mm MIN          |
| F          | M20                |