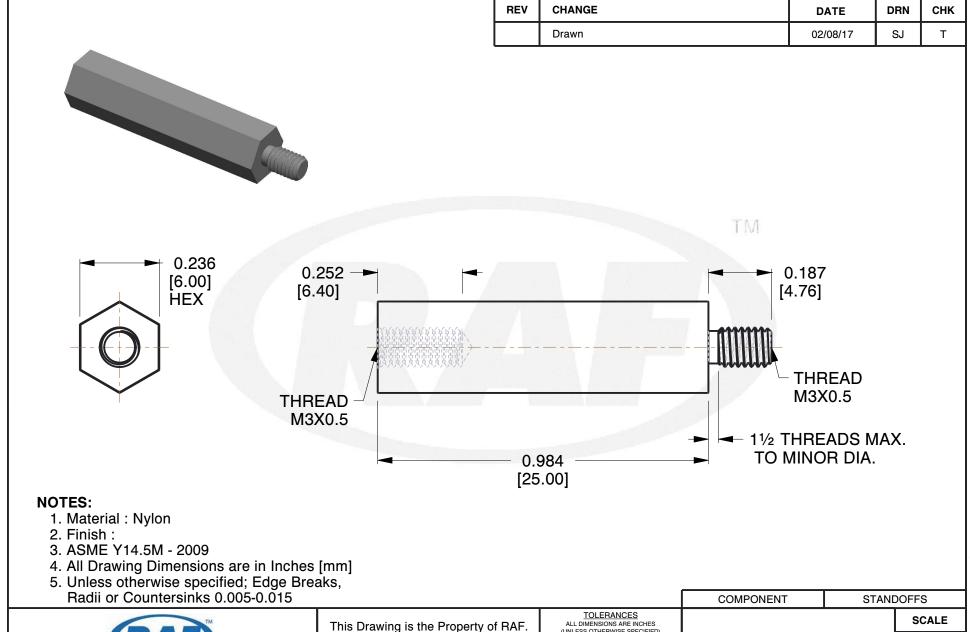

INTERNAL THREADS:

|                                | SCALE  |
|--------------------------------|--------|
|                                | 3.50   |
| 6 MM HEX MALE-FEMALE STANDOFFS | SHEET  |
|                                | 1 of 1 |