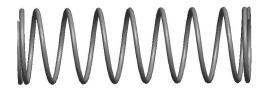

## **NOTES:**

Material : Spring Steel
Finish : Glod Irridite

3. Ends: Closed and Ground

4. Total Coils: 10.000

5. Sugg. Max. Deflection: 0.670 (in)6. Sugg. Max. Load: 2.300 (lbs)

7. All Drawing Dimensions are in Inches [mm]