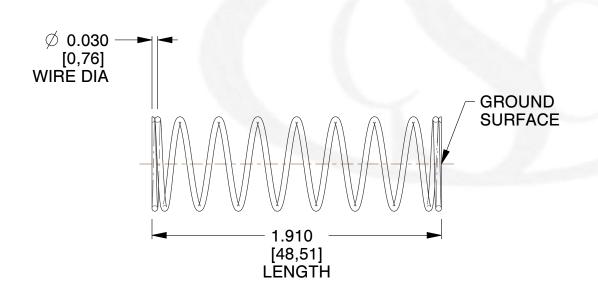

## **NOTES:**

Material : Spring Steel
Finish : Glod Irridite

3. Ends: Closed and Ground

4. Total Coils: 10.000

5. Sugg. Max. Deflection: 0.670 (in)6. Sugg. Max. Load: 2.300 (lbs)

7. All Drawing Dimensions are in Inches [mm]