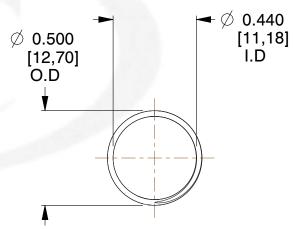

## **NOTES:**

Material : Spring Steel
Finish : Glod Irridite

3. Ends: Closed and Ground

4. Total Coils: 10.000

5. Sugg. Max. Deflection: 0.670 (in)6. Sugg. Max. Load: 2.300 (lbs)

7. All Drawing Dimensions are in Inches [mm]