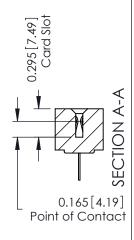

**Mounting Option Contact Detail** THIS IS A C.A.D. GENERATED DRAWING 101-No Mounting Lugs 400-Wire Hole .087x.015(2.21x0.38) - Tail LG.=.282(7.16) DO NOT MAKE MANUAL REVISIONS TO MASTER. .156 [3.96] Contact Spacing with Single Centreline Row - 0.500 [12.70] Card Slot Accepts .054 (1.37) to .070 (1.78) Thick P.C. Board 0.156 3.96 6.716[170.59] -- 6.862 [174.29] —