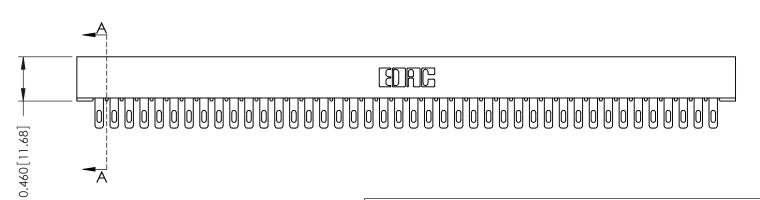

**Mounting Option Contact Detail** THIS IS A C.A.D. GENERATED DRAWING 101-No Mounting Lugs 400-Wire Hole .087x.015(2.21x0.38) - Tail LG.=.282(7.16) DO NOT MAKE MANUAL REVISIONS TO MASTER. .156 [3.96] Contact Spacing with Single Centreline Row - 0.500 [12.70] Card Slot Accepts .054 (1.37) to .070 (1.78) Thick P.C. Board 0.156 3.96 6.716[170.59] -- 6.862 [174.29] —