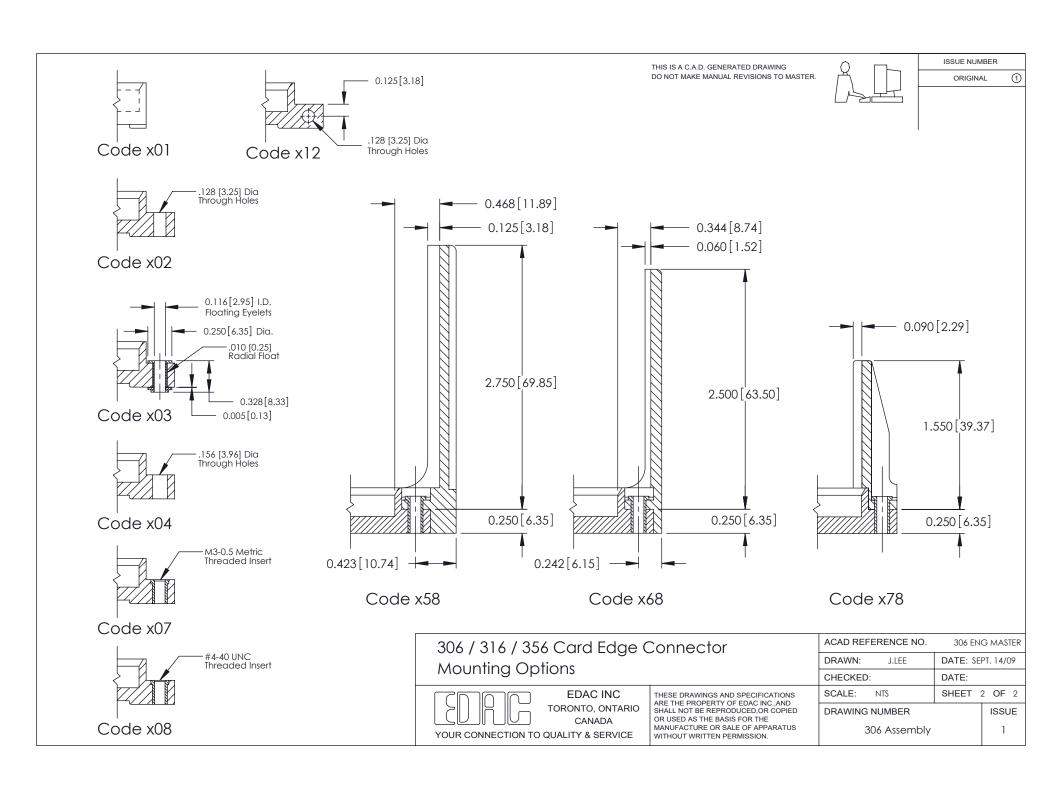

ISSUE NUMBER

ORIGINAL

**See Accompanying Pages for: Mounting Options** 

306 / 316 / 356 Card Edge Connector Part Number: 306-042-400-101

YOUR CONNECTION TO QUALITY & SERVICE

**EDAC INC** TORONTO, ONTARIO CANADA

THESE DRAWINGS AND SPECIFICATIONS ARE THE PROPERTY OF EDAC INC., AND SHALL NOT BE REPRODUCED, OR COPIED OR USED AS THE BASIS FOR THE MANUFACTURE OR SALE OF APPARATUS WITHOUT WRITTEN PERMISSION.

| ACAD REFERENCE NO. | 306 ENG MASTER    |
|--------------------|-------------------|
| DRAWN: J.LEE       | DATE: SEPT. 14/09 |
| CHECKED:           | DATE:             |
| SCALE: NTS         | SHEET 1 OF 2      |
| DRAWING NUMBER     | ISSUE             |
| 306 Assembly       | 1                 |