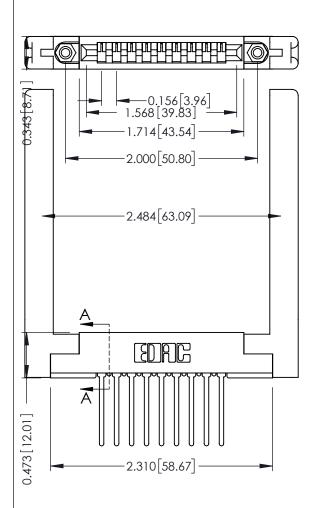

**Contact Detail** 

Wire Wrap .046x.013(1.17x0.33) - Tail LG=.708(17.98) .156 [3.96] Contact Spacing x .200 [5.08] Row Spacing

THIS IS A C.A.D. GENERATED DRAWING DO NOT MAKE MANUAL REVISIONS TO MASTER.

ORIGINAL

**See Accompanying Pages for:** 

- **Contact Bend Details**
- **Mounting Options**

307 / 357 Card Edge Connector Part Number: 307-009-445-168

YOUR CONNECTION TO QUALITY & SERVICE

**EDAC INC** TORONTO, ONTARIO CANADA

THESE DRAWINGS AND SPECIFICATIONS ARE THE PROPERTY OF EDAC INC.,AND SHALL NOT BE REPRODUCED, OR COPIED OR USED AS THE BASIS FOR THE MANUFACTURE OR SALE OF APPARATUS WITHOUT WRITTEN PERMISSION.

| ACAD REFERENCE NO. | 307 ENG MASTER   |
|--------------------|------------------|
| DRAWN: J.LEE       | DATE: AUG. 11/09 |
| CHECKED:           | DATE:            |
| SCALE: NTS         | SHEET 1 OF 3     |
| DRAWING NUMBER     | ISSUE            |
| 307 Assembly       | 1                |