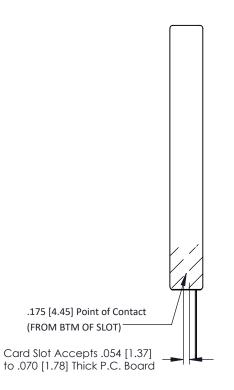

**See Accompanying Pages for:** 

- **Contact Bend Details**
- **Mounting Options**

307 / 357 Card Edge Connector Part Number: 307-009-445-168

YOUR CONNECTION TO QUALITY & SERVICE

**EDAC INC** TORONTO, ONTARIO CANADA