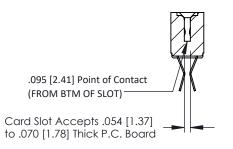

Mounting Option
.156 (3.96) Dia. Mounting Holes

**Contact Detail** 

Extender Board Bend (Code 422 Contacts)
.156 [3.96] Contact Spacing x .200 [5.08] Row Spacing

THIS IS A C.A.D. GENERATED DRAWING DO NOT MAKE MANUAL REVISIONS TO MAS