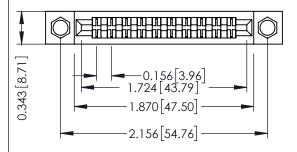

Mounting Option
.156 (3.96) Dia. Mounting Holes

**Contact Detail** 

Extender Board Bend (Code 422 Contacts)
.156 [3.96] Contact Spacing x .200 [5.08] Row Spacing

THIS IS A C.A.D. GENERATED DRAWING DO NOT MAKE MANUAL REVISIONS TO MAS

## SECTION A-A

ACAD REFERENCE NO. 307 ENG MASTER

|  | / 357 Card Edge Connector<br>Number: 307-020-460-204 |                                                                                                                           |  |  |  |  |  |
|--|------------------------------------------------------|---------------------------------------------------------------------------------------------------------------------------|--|--|--|--|--|
|  | EDAC INC<br>TORONTO, ONTARIO<br>CANADA               | THESE DRAWINGS AND SPECIFICA<br>ARE THE PROPERTY OF EDAC INC<br>SHALL NOT BE REPRODUCED,OR<br>OR USED AS THE BASIS FOR TH |  |  |  |  |  |