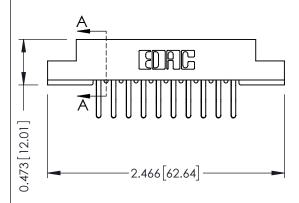

Mounting Option
.156 (3.96) Dia. Mounting Holes

**Contact Detail** 

Extender Board Bend (Code 422 Contacts)
.156 [3.96] Contact Spacing x .200 [5.08] Row Spacing

THIS IS A C.A.D. GENERATED DRAWING DO NOT MAKE MANUAL REVISIONS TO MAS

## **See Accompanying Pages for:**

- Contact Bend Details
- Mounting Options