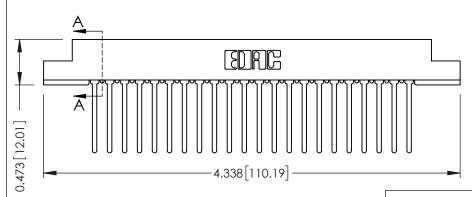

## SECTION A-A

.175 [4.45] Point of Contact (FROM BTM OF SLOT) Card Slot Accepts .054 [1.37] to .070 [1.78] Thick P.C. Board

**See Accompanying Pages for:** 

- **Contact Bend Details**
- **Mounting Options**