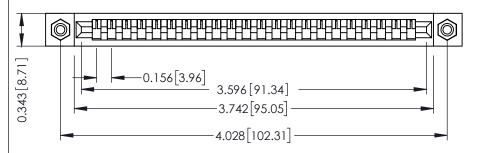

**Mounting Option** #4-40 Unified Threaded Inserts **Contact Detail** 

Wire Wrap .046x.013(1.17x0.33) - Tail LG=.708(17.98) .156 [3.96] Contact Spacing x .200 [5.08] Row Spacing

THIS IS A C.A.D. GENERATED DRAWING DO NOT MAKE MANUAL REVISIONS TO MASTER.