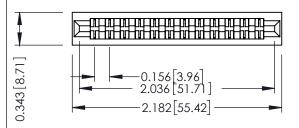

**Mounting Option** No Mounting Lugs **Contact Detail** 

PC Tail .023x.013(0.58x0.33) - Tail LG=.213(5.41) .156 [3.96] Contact Spacing x .200 [5.08] Row Spacing

1