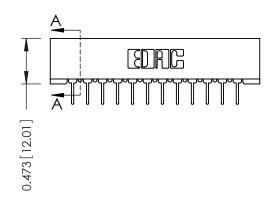

## SECTION A-A

| 307 / 357 Card Edge Connector<br>Part Number: 307-024-424-201 |          |                      |
|---------------------------------------------------------------|----------|----------------------|
|                                                               | EDAC INC | THESE DRAWINGS AND S |