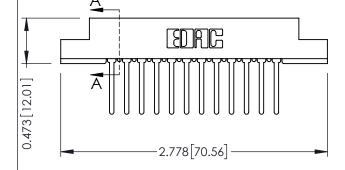

**Mounting Option Contact Detail** Wire Wrap .046x.013(1.17x0.33) - Tail LG=.520(13.21) .128 (3.25) Dia. Mounting Holes .156 [3.96] Contact Spacing x .200 [5.08] Row Spacing 0.343 [8.71] -2.182[55.42] -2.036[51.71] ╤╓┞╌┧╓╌╶╓┞═╓┞═╁╓╒╶┰┎╒ ═╓┌═┰╓═┰╓═┰╓═┰╓═┰┎═╈ -0.156[3.96] -2.468 [62.69] -