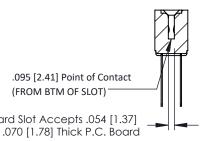

J.LEE

Card Slot Accepts .054 [1.37] to .070 [1.78] Thick P.C. Board 307 ENG MASTER 307 / 357 Card Edge Connector

**See Accompanying Pages for:** 

- **Contact Bend Details**
- **Mounting Options**

Part Number: 307-024-542-202