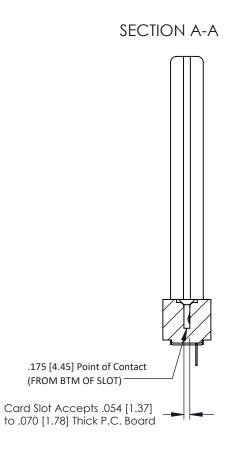

## **See Accompanying Pages for:**

- **Contact Bend Details**
- **Mounting Options**

307 / 357 Card Edge Connector Part Number: 307-031-431-158

**EDAC INC** TORONTO, ONTARIO CANADA

THESE DRAWINGS AND SPECIFICATIONS ARE THE PROPERTY OF EDAC INC.,AND SHALL NOT BE REPRODUCED, OR COPIED OR USED AS THE BASIS FOR THE MANUFACTURE OR SALE OF APPARATUS WITHOUT WRITTEN PERMISSION.