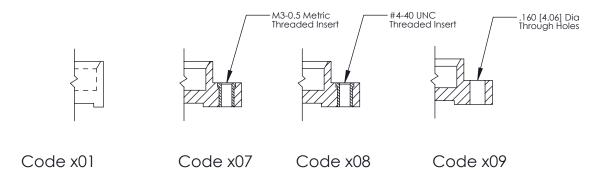

Mounting Option 01-No Mounting Lugs

THIS IS A C.A.D. GENERATED DRAWING
DO NOT MAKE MANUAL REVISIONS TO MASTER.

ISSUE NUMBER

ORIGINAL

1

| 325 Card Edge Connector<br>Mounting Options |                                                                                                                                                            | ACAD REFERENCE NO. 325 ENG MASTER |             |         |           |
|---------------------------------------------|------------------------------------------------------------------------------------------------------------------------------------------------------------|-----------------------------------|-------------|---------|-----------|
|                                             |                                                                                                                                                            | DRAWN:                            | J.LEE       | DATE: O | CT. 06/09 |
|                                             |                                                                                                                                                            | CHECKED:                          |             | DATE:   |           |
|                                             | TORONTO, ONTARIO CANADA  ARE THE PROPERTY OF EDAC INC.,AND SHALL NOT BE REPRODUCED,OR COPIED OR USED AS THE BASIS FOR THE MANUFACTURE OR SALE OF APPARATUS | SCALE:                            | NTS         | SHEET : | 2 OF 2    |
| I   ZII   III                               |                                                                                                                                                            | DRAWING                           | NUMBER      |         | ISSUE     |
| CANADA                                      |                                                                                                                                                            | 3                                 | 25 Assembly |         | 1         |