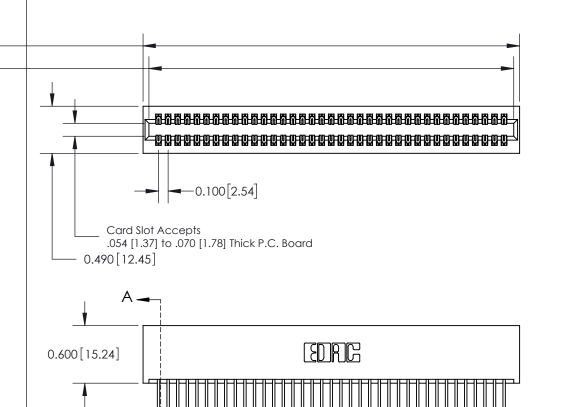

## **Contact Detail**

540-Wire Wrap .025 Sq.(0.64 Sq.) - Tail LG=.560(14.22) .100 [2.54] Contact Spacing x .300 [7.62] Row Spacing

THIS IS A C.A.D. GENERATED DRAWING

ORIGINAL

See Accompanying Page for: Mounting Options

325 Card Edge Connector Part Number: 325-074-540-201

EDNG

TORONTO, ONTARIO CANADA

YOUR CONNECTION TO QUALITY & SERVICE

THESE DRAWINGS AND SPECIFICATIONS
ARE THE PROPERTY OF EDAC INC.,AND
SHALL NOT BE REPRODUCED,OR COPIEI
OR USED AS THE BASIS FOR THE
MANUFACTURE OR SALE OF APPARATUS
WITHOUT WRITTEN PERMISSION.