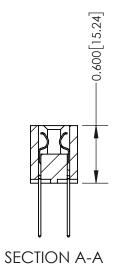

## **Contact Detail**

540-Wire Wrap .025 Sq.(0.64 Sq.) - Tail LG=.560(14.22) .100 [2.54] Contact Spacing x .300 [7.62] Row Spacing

THIS IS A C.A.D. GENERATED DRAWING

ORIGINAL

See Accompanying Page for: Mounting Options