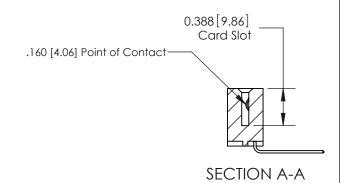

## **Contact Detail**

559-90 Degree Bend (Code 541 Contacts)

.156 [3.96] Contact Spacing x .200 [5.08] Row Spacing

THIS IS A C.A.D. GENERATED DRAWING DO NOT MAKE MANUAL REVISIONS TO MA

ISSUE NUMBER

ORIGINAL

NG NUMBER ISSUE

333 Assembly 1

THIS IS A C.A.D. GENERATED DRAWING DO NOT MAKE MANUAL REVISIONS TO MASTER.

ISSUE NUMBER

ORIGINAL

1

| 333 Series Card Edge Conn                                                                                                                                                                                                                                                                                                                                                                                                                                                                                                                                                                                                                                                                                                                                                                                                                                                                                                                                                                                                                                                                                                                                                                                                                                                                                                                                                                                                                                                                                                                                                                                                                                                                                                                                                                                                                                                                                                                                                                                                                                                                                                       | ACAD REFERENCE NO. 333 ENG MASTER                                                                                 |                  |         |        |
|---------------------------------------------------------------------------------------------------------------------------------------------------------------------------------------------------------------------------------------------------------------------------------------------------------------------------------------------------------------------------------------------------------------------------------------------------------------------------------------------------------------------------------------------------------------------------------------------------------------------------------------------------------------------------------------------------------------------------------------------------------------------------------------------------------------------------------------------------------------------------------------------------------------------------------------------------------------------------------------------------------------------------------------------------------------------------------------------------------------------------------------------------------------------------------------------------------------------------------------------------------------------------------------------------------------------------------------------------------------------------------------------------------------------------------------------------------------------------------------------------------------------------------------------------------------------------------------------------------------------------------------------------------------------------------------------------------------------------------------------------------------------------------------------------------------------------------------------------------------------------------------------------------------------------------------------------------------------------------------------------------------------------------------------------------------------------------------------------------------------------------|-------------------------------------------------------------------------------------------------------------------|------------------|---------|--------|
| Contact Bend Detail                                                                                                                                                                                                                                                                                                                                                                                                                                                                                                                                                                                                                                                                                                                                                                                                                                                                                                                                                                                                                                                                                                                                                                                                                                                                                                                                                                                                                                                                                                                                                                                                                                                                                                                                                                                                                                                                                                                                                                                                                                                                                                             | DRAWN: J.LEE                                                                                                      | DATE: OCT. 14/09 |         |        |
| Confact bend bendii                                                                                                                                                                                                                                                                                                                                                                                                                                                                                                                                                                                                                                                                                                                                                                                                                                                                                                                                                                                                                                                                                                                                                                                                                                                                                                                                                                                                                                                                                                                                                                                                                                                                                                                                                                                                                                                                                                                                                                                                                                                                                                             |                                                                                                                   | CHECKED:         | DATE:   |        |
| 1 / 11 / 11/ 11/ 1   25/10   11/0   11/0   11/0   11/0   11/0   11/0   11/0   11/0   11/0   11/0   11/0   11/0   11/0   11/0   11/0   11/0   11/0   11/0   11/0   11/0   11/0   11/0   11/0   11/0   11/0   11/0   11/0   11/0   11/0   11/0   11/0   11/0   11/0   11/0   11/0   11/0   11/0   11/0   11/0   11/0   11/0   11/0   11/0   11/0   11/0   11/0   11/0   11/0   11/0   11/0   11/0   11/0   11/0   11/0   11/0   11/0   11/0   11/0   11/0   11/0   11/0   11/0   11/0   11/0   11/0   11/0   11/0   11/0   11/0   11/0   11/0   11/0   11/0   11/0   11/0   11/0   11/0   11/0   11/0   11/0   11/0   11/0   11/0   11/0   11/0   11/0   11/0   11/0   11/0   11/0   11/0   11/0   11/0   11/0   11/0   11/0   11/0   11/0   11/0   11/0   11/0   11/0   11/0   11/0   11/0   11/0   11/0   11/0   11/0   11/0   11/0   11/0   11/0   11/0   11/0   11/0   11/0   11/0   11/0   11/0   11/0   11/0   11/0   11/0   11/0   11/0   11/0   11/0   11/0   11/0   11/0   11/0   11/0   11/0   11/0   11/0   11/0   11/0   11/0   11/0   11/0   11/0   11/0   11/0   11/0   11/0   11/0   11/0   11/0   11/0   11/0   11/0   11/0   11/0   11/0   11/0   11/0   11/0   11/0   11/0   11/0   11/0   11/0   11/0   11/0   11/0   11/0   11/0   11/0   11/0   11/0   11/0   11/0   11/0   11/0   11/0   11/0   11/0   11/0   11/0   11/0   11/0   11/0   11/0   11/0   11/0   11/0   11/0   11/0   11/0   11/0   11/0   11/0   11/0   11/0   11/0   11/0   11/0   11/0   11/0   11/0   11/0   11/0   11/0   11/0   11/0   11/0   11/0   11/0   11/0   11/0   11/0   11/0   11/0   11/0   11/0   11/0   11/0   11/0   11/0   11/0   11/0   11/0   11/0   11/0   11/0   11/0   11/0   11/0   11/0   11/0   11/0   11/0   11/0   11/0   11/0   11/0   11/0   11/0   11/0   11/0   11/0   11/0   11/0   11/0   11/0   11/0   11/0   11/0   11/0   11/0   11/0   11/0   11/0   11/0   11/0   11/0   11/0   11/0   11/0   11/0   11/0   11/0   11/0   11/0   11/0   11/0   11/0   11/0   11/0   11/0   11/0   11/0   11/0   11/0   11/0   11/0   11/0   11/0   11/0   11/0   11/0   11/0   11/0   11/0   11/0   11/0   11/0   11 |                                                                                                                   | SCALE: NTS       | SHEET : | 2 OF 4 |
| TORONTO, ONTARIO ARE THE PROPERTY OF EDAC INC., AND SHALL NOT BE REPRODUCED, OR COPIED OR USED AS THE RASIS FOR THE                                                                                                                                                                                                                                                                                                                                                                                                                                                                                                                                                                                                                                                                                                                                                                                                                                                                                                                                                                                                                                                                                                                                                                                                                                                                                                                                                                                                                                                                                                                                                                                                                                                                                                                                                                                                                                                                                                                                                                                                             | DRAWING NUMBER                                                                                                    |                  | ISSUE   |        |
|                                                                                                                                                                                                                                                                                                                                                                                                                                                                                                                                                                                                                                                                                                                                                                                                                                                                                                                                                                                                                                                                                                                                                                                                                                                                                                                                                                                                                                                                                                                                                                                                                                                                                                                                                                                                                                                                                                                                                                                                                                                                                                                                 | ON TO QUALITY & SERVICE OR USED AS THE BASIS FOR THE MANUFACTURE OR SALE OF APPARATUS WITHOUT WRITTEN PERMISSION. |                  |         | 1      |