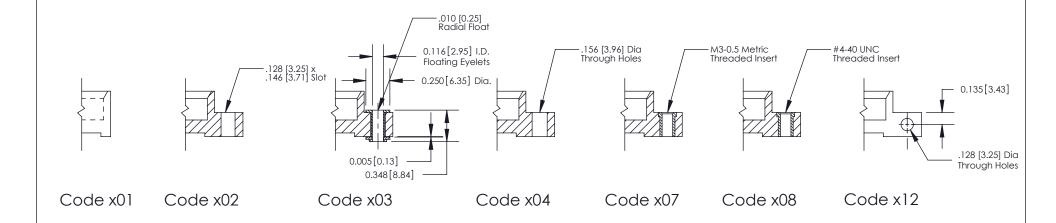

**Mounting Option** 

08-#4-40 Unified Threaded Inserts

THIS IS A C.A.D. GENERATED DRAWING
DO NOT MAKE MANUAL REVISIONS TO MASTER

SOL NUMBER

ORIGINAL

1

| 333 Series Card Edge Connector |                                                                                                                                                                                                                          |         | ACAD REFERENCE NO. 333 ENG MASTER |         |           |  |
|--------------------------------|--------------------------------------------------------------------------------------------------------------------------------------------------------------------------------------------------------------------------|---------|-----------------------------------|---------|-----------|--|
| Mounting Options               |                                                                                                                                                                                                                          | DRAWN:  | J.LEE                             | DATE: O | CT. 14/09 |  |
|                                |                                                                                                                                                                                                                          | CHECKED | ):                                | DATE:   |           |  |
| EDAC INC                       | THESE DRAWINGS AND SPECIFICATIONS                                                                                                                                                                                        | SCALE:  | NTS                               | SHEET : | 3 OF 4    |  |
| TORONTO, ONTARIO               | TORONTO, ONTARIO  CANADA  NNECTION TO QUALITY & SERVICE  ARE THE PROPERTY OF EDAC INC., AND SHALL NOT BE REPRODUCED, OR COPIED OR USED AS THE BASIS FOR THE MANUFACTURE OR SALE OF APPARATUS WITHOUT WRITTEN PERMISSION. | DRAWING | NUMBER                            |         | ISSUE     |  |
|                                |                                                                                                                                                                                                                          | 3       | 33 Assembly                       |         | 1         |  |