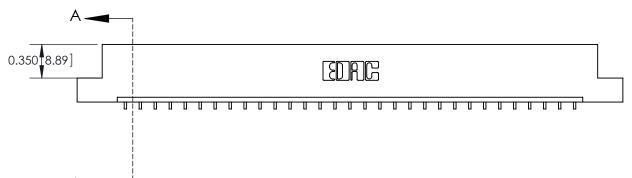

## **Contact Detail**

559-90 Degree Bend (Code 541 Contacts)

.156 [3.96] Contact Spacing x .200 [5.08] Row Spacing

THIS IS A C.A.D. GENERATED DRAWING DO NOT MAKE MANUAL REVISIONS TO MA

ISSUE NUMBER

ORIGINAL

NG NUMBER ISSUE

333 Assembly 1

THIS IS A C.A.D. GENERATED DRAWING DO NOT MAKE MANUAL REVISIONS TO MASTER.

ISSUE NUMBER

ORIGINAL

1

| 333 Series Card Edge Conn                                                                                                                                                                                                                                                                                                                                                                                                                                                                                                                                                                                                                                                                                                                                                                                                                                                                                                                                                                                                                                                                                                                                                                                                                                                                                                                                                                                                                                                                                                                                                                                                                                                                                                                                                                                                                                                                                                                                                                                                                                                                                                       | ACAD REFERENCE NO. 333 ENG MASTER                                                                                 |                  |         |        |
|---------------------------------------------------------------------------------------------------------------------------------------------------------------------------------------------------------------------------------------------------------------------------------------------------------------------------------------------------------------------------------------------------------------------------------------------------------------------------------------------------------------------------------------------------------------------------------------------------------------------------------------------------------------------------------------------------------------------------------------------------------------------------------------------------------------------------------------------------------------------------------------------------------------------------------------------------------------------------------------------------------------------------------------------------------------------------------------------------------------------------------------------------------------------------------------------------------------------------------------------------------------------------------------------------------------------------------------------------------------------------------------------------------------------------------------------------------------------------------------------------------------------------------------------------------------------------------------------------------------------------------------------------------------------------------------------------------------------------------------------------------------------------------------------------------------------------------------------------------------------------------------------------------------------------------------------------------------------------------------------------------------------------------------------------------------------------------------------------------------------------------|-------------------------------------------------------------------------------------------------------------------|------------------|---------|--------|
| Contact Bend Detail                                                                                                                                                                                                                                                                                                                                                                                                                                                                                                                                                                                                                                                                                                                                                                                                                                                                                                                                                                                                                                                                                                                                                                                                                                                                                                                                                                                                                                                                                                                                                                                                                                                                                                                                                                                                                                                                                                                                                                                                                                                                                                             | DRAWN: J.LEE                                                                                                      | DATE: OCT. 14/09 |         |        |
| Confact bend bendii                                                                                                                                                                                                                                                                                                                                                                                                                                                                                                                                                                                                                                                                                                                                                                                                                                                                                                                                                                                                                                                                                                                                                                                                                                                                                                                                                                                                                                                                                                                                                                                                                                                                                                                                                                                                                                                                                                                                                                                                                                                                                                             |                                                                                                                   | CHECKED:         | DATE:   |        |
| 1 / 11 / 11/ 11/ 1   25/10   11/0   11/0   11/0   11/0   11/0   11/0   11/0   11/0   11/0   11/0   11/0   11/0   11/0   11/0   11/0   11/0   11/0   11/0   11/0   11/0   11/0   11/0   11/0   11/0   11/0   11/0   11/0   11/0   11/0   11/0   11/0   11/0   11/0   11/0   11/0   11/0   11/0   11/0   11/0   11/0   11/0   11/0   11/0   11/0   11/0   11/0   11/0   11/0   11/0   11/0   11/0   11/0   11/0   11/0   11/0   11/0   11/0   11/0   11/0   11/0   11/0   11/0   11/0   11/0   11/0   11/0   11/0   11/0   11/0   11/0   11/0   11/0   11/0   11/0   11/0   11/0   11/0   11/0   11/0   11/0   11/0   11/0   11/0   11/0   11/0   11/0   11/0   11/0   11/0   11/0   11/0   11/0   11/0   11/0   11/0   11/0   11/0   11/0   11/0   11/0   11/0   11/0   11/0   11/0   11/0   11/0   11/0   11/0   11/0   11/0   11/0   11/0   11/0   11/0   11/0   11/0   11/0   11/0   11/0   11/0   11/0   11/0   11/0   11/0   11/0   11/0   11/0   11/0   11/0   11/0   11/0   11/0   11/0   11/0   11/0   11/0   11/0   11/0   11/0   11/0   11/0   11/0   11/0   11/0   11/0   11/0   11/0   11/0   11/0   11/0   11/0   11/0   11/0   11/0   11/0   11/0   11/0   11/0   11/0   11/0   11/0   11/0   11/0   11/0   11/0   11/0   11/0   11/0   11/0   11/0   11/0   11/0   11/0   11/0   11/0   11/0   11/0   11/0   11/0   11/0   11/0   11/0   11/0   11/0   11/0   11/0   11/0   11/0   11/0   11/0   11/0   11/0   11/0   11/0   11/0   11/0   11/0   11/0   11/0   11/0   11/0   11/0   11/0   11/0   11/0   11/0   11/0   11/0   11/0   11/0   11/0   11/0   11/0   11/0   11/0   11/0   11/0   11/0   11/0   11/0   11/0   11/0   11/0   11/0   11/0   11/0   11/0   11/0   11/0   11/0   11/0   11/0   11/0   11/0   11/0   11/0   11/0   11/0   11/0   11/0   11/0   11/0   11/0   11/0   11/0   11/0   11/0   11/0   11/0   11/0   11/0   11/0   11/0   11/0   11/0   11/0   11/0   11/0   11/0   11/0   11/0   11/0   11/0   11/0   11/0   11/0   11/0   11/0   11/0   11/0   11/0   11/0   11/0   11/0   11/0   11/0   11/0   11/0   11/0   11/0   11/0   11/0   11/0   11/0   11/0   11/0   11/0   11/0   11 |                                                                                                                   | SCALE: NTS       | SHEET : | 2 OF 4 |
| TORONTO, ONTARIO ARE THE PROPERTY OF EDAC INC., AND SHALL NOT BE REPRODUCED, OR COPIED OR USED AS THE RASIS FOR THE                                                                                                                                                                                                                                                                                                                                                                                                                                                                                                                                                                                                                                                                                                                                                                                                                                                                                                                                                                                                                                                                                                                                                                                                                                                                                                                                                                                                                                                                                                                                                                                                                                                                                                                                                                                                                                                                                                                                                                                                             | DRAWING NUMBER                                                                                                    |                  | ISSUE   |        |
|                                                                                                                                                                                                                                                                                                                                                                                                                                                                                                                                                                                                                                                                                                                                                                                                                                                                                                                                                                                                                                                                                                                                                                                                                                                                                                                                                                                                                                                                                                                                                                                                                                                                                                                                                                                                                                                                                                                                                                                                                                                                                                                                 | ON TO QUALITY & SERVICE OR USED AS THE BASIS FOR THE MANUFACTURE OR SALE OF APPARATUS WITHOUT WRITTEN PERMISSION. |                  |         | 1      |