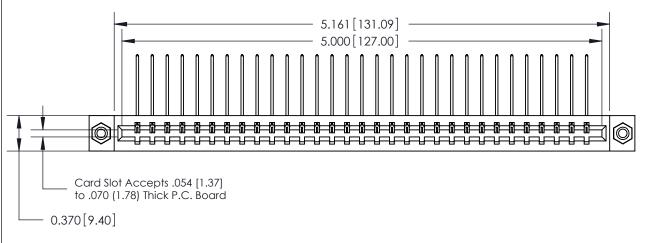

## **See Accompanying Page for:**

- Bend Detail
- Mounting Options
- Features and Specifications

| 333 Series Card Edge Connector |
|--------------------------------|
| Part Number: 333-031-559-108   |

EDAG

|   | ACAD REFERENCE NO | 333 ENG MASTER   |
|---|-------------------|------------------|
|   | DRAWN: J.LEE      | DATE: OCT. 14/09 |
|   | CHECKED:          | DATE:            |
|   | SCALE: NTS        | SHEET 1 OF 4     |
| D | DRAWING NUMBER    | ISSUE            |