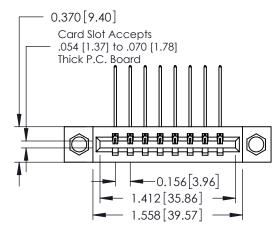

**Mounting Option** 

07-M3-0.5 Metric Threaded Inserts

**Contact Detail** 

559-90 Degree Bend (Code 541 Contacts)

.156 [3.96] Contact Spacing x .200 [5.08] Row Spacing

THIS IS A C.A.D. GENERATED DRAWING DO NOT MAKE MANUAL REVISIONS TO MASTER.

ISSUE NUMBER

ORIGINAL

**See Accompanying Pages for:** 

- **Contact Bend Details**
- **Mounting Options**

337 / 387 Series Card Edge Connector Part Number: 337-008-559-107

**EDAC INC** TORONTO, ONTARIO CANADA