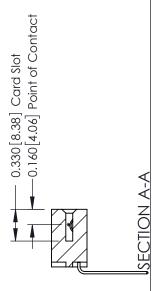

ISSUE NUMBER

ORIGINAL

1

| 337 / 387 Series Card Edge Connector<br>Contact Bend Detail           |                                                                                                                                                                                                 | ACAD REFERENCE NO. | 337 ENG          | G MASTER      |
|-----------------------------------------------------------------------|-------------------------------------------------------------------------------------------------------------------------------------------------------------------------------------------------|--------------------|------------------|---------------|
|                                                                       |                                                                                                                                                                                                 | DRAWN: J.LEE       | DATE: OCT. 06/09 |               |
|                                                                       |                                                                                                                                                                                                 | CHECKED:           | DATE:            |               |
| EDAC INC TORONTO, ONTARIO CANADA YOUR CONNECTION TO QUALITY & SERVICE | THESE DRAWINGS AND SPECIFICATIONS ARE THE PROPERTY OF EDAC INC.,AND SHALL NOT BE REPRODUCED,OR COPIED OR USED AS THE BASIS FOR THE MANUFACTURE OR SALE OF APPARATUS WITHOUT WRITTEN PERMISSION. | SCALE: NTS         | SHEET            | 2 <b>OF</b> 3 |
|                                                                       |                                                                                                                                                                                                 | DRAWING NUMBER     |                  | ISSUE         |
|                                                                       |                                                                                                                                                                                                 | 337 Assembly       |                  | 1             |