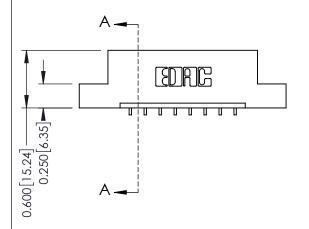

ISSUE NUMBER

ORIGINAL

1

| 337 / 387 Series Card Edge Connector<br>Contact Bend Detail           |                                                                                                                                                                                                 | ACAD REFERENCE NO. | 337 ENG          | G MASTER      |
|-----------------------------------------------------------------------|-------------------------------------------------------------------------------------------------------------------------------------------------------------------------------------------------|--------------------|------------------|---------------|
|                                                                       |                                                                                                                                                                                                 | DRAWN: J.LEE       | DATE: OCT. 06/09 |               |
|                                                                       |                                                                                                                                                                                                 | CHECKED:           | DATE:            |               |
| EDAC INC TORONTO, ONTARIO CANADA YOUR CONNECTION TO QUALITY & SERVICE | THESE DRAWINGS AND SPECIFICATIONS ARE THE PROPERTY OF EDAC INC.,AND SHALL NOT BE REPRODUCED,OR COPIED OR USED AS THE BASIS FOR THE MANUFACTURE OR SALE OF APPARATUS WITHOUT WRITTEN PERMISSION. | SCALE: NTS         | SHEET            | 2 <b>OF</b> 3 |
|                                                                       |                                                                                                                                                                                                 | DRAWING NUMBER     |                  | ISSUE         |
|                                                                       |                                                                                                                                                                                                 | 337 Assembly       |                  | 1             |