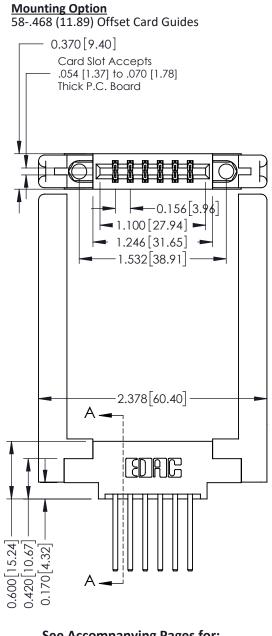

ACAD REFERENCE NO.

Point of Contact

Card Slot

0.330 [8.38] 0.160[4.06]

**See Accompanying Pages for:** 

- **Contact Bend Details**
- **Mounting Options**

ISSUE NUMBER

ORIGINAL