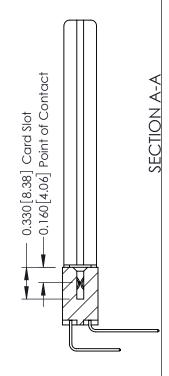

337 ENG MASTER

ACAD REFERENCE NO.

ISSUE NUMBER

ORIGINAL

1

| 337 / 387 Series Card Edge | 337 / 387 Series Card Edge Connector<br>Contact Bend Detail                                                                                                                                     |                | 337 ENG          | G MASTER      |
|----------------------------|-------------------------------------------------------------------------------------------------------------------------------------------------------------------------------------------------|----------------|------------------|---------------|
|                            |                                                                                                                                                                                                 |                | DATE: OCT. 06/09 |               |
| Contact bend Detail        |                                                                                                                                                                                                 | CHECKED:       | DATE:            |               |
| TORONTO, ONTARIO CANADA    | THESE DRAWINGS AND SPECIFICATIONS ARE THE PROPERTY OF EDAC INC.,AND SHALL NOT BE REPRODUCED,OR COPIED OR USED AS THE BASIS FOR THE MANUFACTURE OR SALE OF APPARATUS WITHOUT WRITTEN PERMISSION. | SCALE: NTS     | SHEET            | 2 <b>OF</b> 3 |
|                            |                                                                                                                                                                                                 | DRAWING NUMBER |                  | ISSUE         |
|                            |                                                                                                                                                                                                 | 337 Assembly   |                  | 1             |