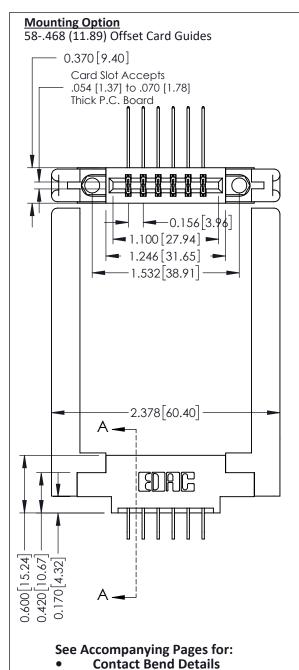

**Mounting Options** 

**Contact Detail** 

558-90 Degree Bend (Code 541 Contacts)

.156 [3.96] Contact Spacing x .200 [5.08] Row Spacing

THIS IS A C.A.D. GENERATED DRAWING DO NOT MAKE MANUAL REVISIONS TO MASTER.

ISSUE NUMBER

ORIGINAL

337 / 387 Series Card Edge Connector Part Number: 337-012-558-858

YOUR CONNECTION TO QUALITY & SERVICE

**EDAC INC** TORONTO, ONTARIO CANADA

THESE DRAWINGS AND SPECIFICATIONS ARE THE PROPERTY OF EDAC INC., AND SHALL NOT BE REPRODUCED, OR COPIED OR USED AS THE BASIS FOR THE MANUFACTURE OR SALE OF APPARATUS WITHOUT WRITTEN PERMISSION.

| DRAWN: J.LEE   | DATE: OCT. 06/09 |               |
|----------------|------------------|---------------|
| CHECKED:       | DATE:            |               |
| SCALE: NTS     | SHEET            | 1 <b>OF</b> 3 |
| DRAWING NUMBER |                  | ISSUE         |
| 337 Assembly   |                  | 1             |