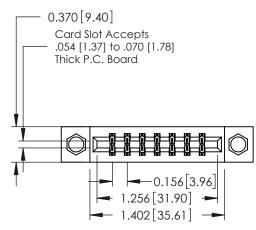

## **See Accompanying Pages for:**

- **Contact Bend Details**
- **Mounting Options**

| 337 / 387 Series Card Edge Connector |
|--------------------------------------|
| Part Number: 337-014-523-808         |