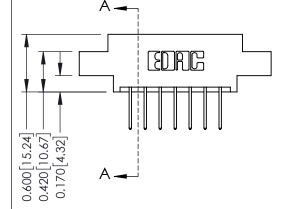

## **Mounting Option**

08-#4-40 Unified Threaded Inserts

## **Contact Detail**

523-P.C. Tail .025 Sq.(0.64 Sq.) - Tail LG=.390(9.91) .156 [3.96] Contact Spacing x .200 [5.08] Row Spacing

THIS IS A C.A.D. GENERATED DRAWING DO NOT MAKE MANUAL REVISIONS TO MASTER.