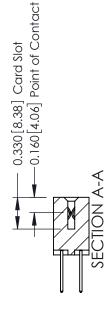

ISSUE NUMBER

ORIGINAL

1

| 337 / 387 Series Card Edge                                            | ACAD REFERENCE NO.                                                                                                                                                                              | 337 ENG MASTER |                  |               |
|-----------------------------------------------------------------------|-------------------------------------------------------------------------------------------------------------------------------------------------------------------------------------------------|----------------|------------------|---------------|
| Contact Bend Detail                                                   |                                                                                                                                                                                                 | DRAWN: J.LEE   | DATE: OCT. 06/09 |               |
| Corridor Beria Delaii                                                 |                                                                                                                                                                                                 | CHECKED:       | DATE:            |               |
| EDAC INC TORONTO, ONTARIO CANADA YOUR CONNECTION TO QUALITY & SERVICE | THESE DRAWINGS AND SPECIFICATIONS ARE THE PROPERTY OF EDAC INC.,AND SHALL NOT BE REPRODUCED,OR COPIED OR USED AS THE BASIS FOR THE MANUFACTURE OR SALE OF APPARATUS WITHOUT WRITTEN PERMISSION. | SCALE: NTS     | SHEET            | 2 <b>OF</b> 3 |
|                                                                       |                                                                                                                                                                                                 | DRAWING NUMBER |                  | ISSUE         |
|                                                                       |                                                                                                                                                                                                 | 337 Assembly   |                  | 1             |