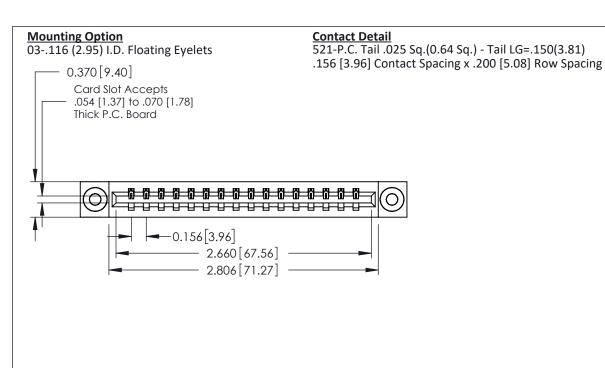

## **See Accompanying Pages for:**

- **Contact Bend Details**
- **Mounting Options**

0.250 6.35

0.600[15.24]

ISSUE NUMBER

ORIGINAL

1

| 337 / 387 Series Card Edge Connector<br>Contact Bend Detail           |                                                                                                                                                                                                  | ACAD REFERENCE NO. 337 E |                  | G MASTER      |
|-----------------------------------------------------------------------|--------------------------------------------------------------------------------------------------------------------------------------------------------------------------------------------------|--------------------------|------------------|---------------|
|                                                                       |                                                                                                                                                                                                  | DRAWN: J.LEE             | DATE: OCT. 06/09 |               |
|                                                                       |                                                                                                                                                                                                  | CHECKED: DATE:           |                  |               |
| EDAC INC TORONTO, ONTARIO CANADA YOUR CONNECTION TO QUALITY & SERVICE | THESE DRAWINGS AND SPECIFICATIONS ARE THE PROPERTY OF EDAC INC.,AND SHALL NOT BE REPRODUCED, OR COPIED OR USED AS THE BASIS FOR THE MANUFACTURE OR SALE OF APPARATUS WITHOUT WRITTEN PERMISSION. | SCALE: NTS               | SHEET            | 2 <b>OF</b> 3 |
|                                                                       |                                                                                                                                                                                                  | DRAWING NUMBER           |                  | ISSUE         |
|                                                                       |                                                                                                                                                                                                  | 337 Assembly             |                  | 1             |