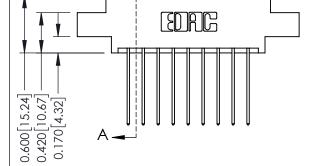

## **Contact Detail**

541-Wire Wrap .025 Sq.(0.64 Sq.) - Tail LG=.750(19.05) .156 [3.96] Contact Spacing x .200 [5.08] Row Spacing

THIS IS A C.A.D. GENERATED DRAWING DO NOT MAKE MANUAL REVISIONS TO MASTER.