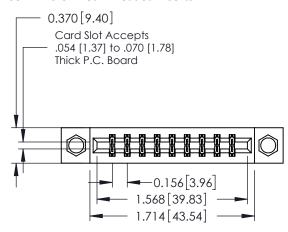

ARE THE PROPERTY OF EDAC INC.,AND

OR USED AS THE BASIS FOR THE MANUFACTURE OR SALE OF APPARATUS

WITHOUT WRITTEN PERMISSION.

SHALL NOT BE REPRODUCED, OR COPIED

337 / 387 Series Card Edge Connector

**EDAC INC** 

TORONTO, ONTARIO

CANADA

Part Number: 337-018-541-808

YOUR CONNECTION TO QUALITY & SERVICE

**See Accompanying Pages for:** 

- **Contact Bend Details**
- **Mounting Options**

ISSUE NUMBER

ORIGINAL