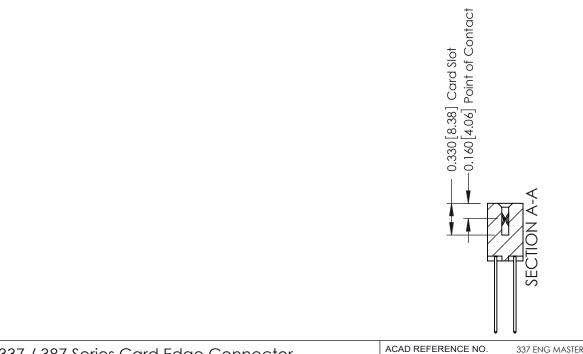

1

| 337 / 387 Series Card Edge Connector<br>Contact Bend Detail           |                                                                                                                                                                                                  | ACAD REFERENCE NO. 337 E |                  | G MASTER      |
|-----------------------------------------------------------------------|--------------------------------------------------------------------------------------------------------------------------------------------------------------------------------------------------|--------------------------|------------------|---------------|
|                                                                       |                                                                                                                                                                                                  | DRAWN: J.LEE             | DATE: OCT. 06/09 |               |
|                                                                       |                                                                                                                                                                                                  | CHECKED: DATE:           |                  |               |
| EDAC INC TORONTO, ONTARIO CANADA YOUR CONNECTION TO QUALITY & SERVICE | THESE DRAWINGS AND SPECIFICATIONS ARE THE PROPERTY OF EDAC INC.,AND SHALL NOT BE REPRODUCED, OR COPIED OR USED AS THE BASIS FOR THE MANUFACTURE OR SALE OF APPARATUS WITHOUT WRITTEN PERMISSION. | SCALE: NTS               | SHEET            | 2 <b>OF</b> 3 |
|                                                                       |                                                                                                                                                                                                  | DRAWING NUMBER           |                  | ISSUE         |
|                                                                       |                                                                                                                                                                                                  | 337 Assembly             |                  | 1             |