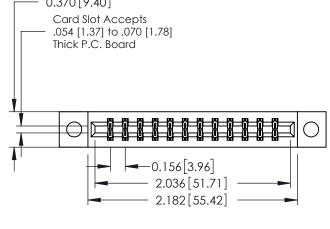

## **Mounting Option** 04-.156 (3.96) Dia. Mounting Holes - 0.370[9.40] Card Slot Accepts .054 [1.37] to .070 [1.78] Thick P.C. Board

**Contact Detail** 

521-P.C. Tail .025 Sq.(0.64 Sq.) - Tail LG=.150(3.81) .156 [3.96] Contact Spacing x .200 [5.08] Row Spacing

## **See Accompanying Pages for:**

- **Contact Bend Details**
- **Mounting Options**

| 337 / 387 Series Card Edge Connector |
|--------------------------------------|
| Part Number: 337-024-521-804         |