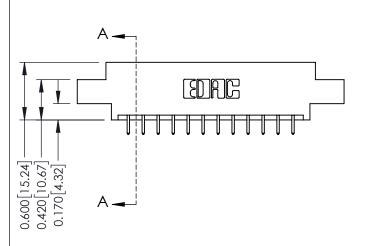

0.160 [4.06] Point of Contact Card Slot

0.330[8.38]

ISSUE NUMBER

ORIGINAL

1

| 337 / 387 Series Card Edge Connector<br>Contact Bend Detail |                                                                                                                                                                                                   | ACAD REFERENCE NO. | 337 ENG MASTER   |               |
|-------------------------------------------------------------|---------------------------------------------------------------------------------------------------------------------------------------------------------------------------------------------------|--------------------|------------------|---------------|
|                                                             |                                                                                                                                                                                                   | DRAWN: J.LEE       | DATE: OCT. 06/09 |               |
|                                                             |                                                                                                                                                                                                   | CHECKED:           | DATE:            |               |
| TORONTO, ONTARIO CANADA                                     | THESE DRAWINGS AND SPECIFICATIONS ARE THE PROPERTY OF EDAC INC., AND SHALL NOT BE REPRODUCED, OR COPIED OR USED AS THE BASIS FOR THE MANUFACTURE OR SALE OF APPARATUS WITHOUT WRITTEN PERMISSION. | SCALE: NTS         | SHEET            | 2 <b>OF</b> 3 |
|                                                             |                                                                                                                                                                                                   | DRAWING NUMBER     |                  | ISSUE         |
|                                                             |                                                                                                                                                                                                   | 337 Assembly       |                  | 1             |