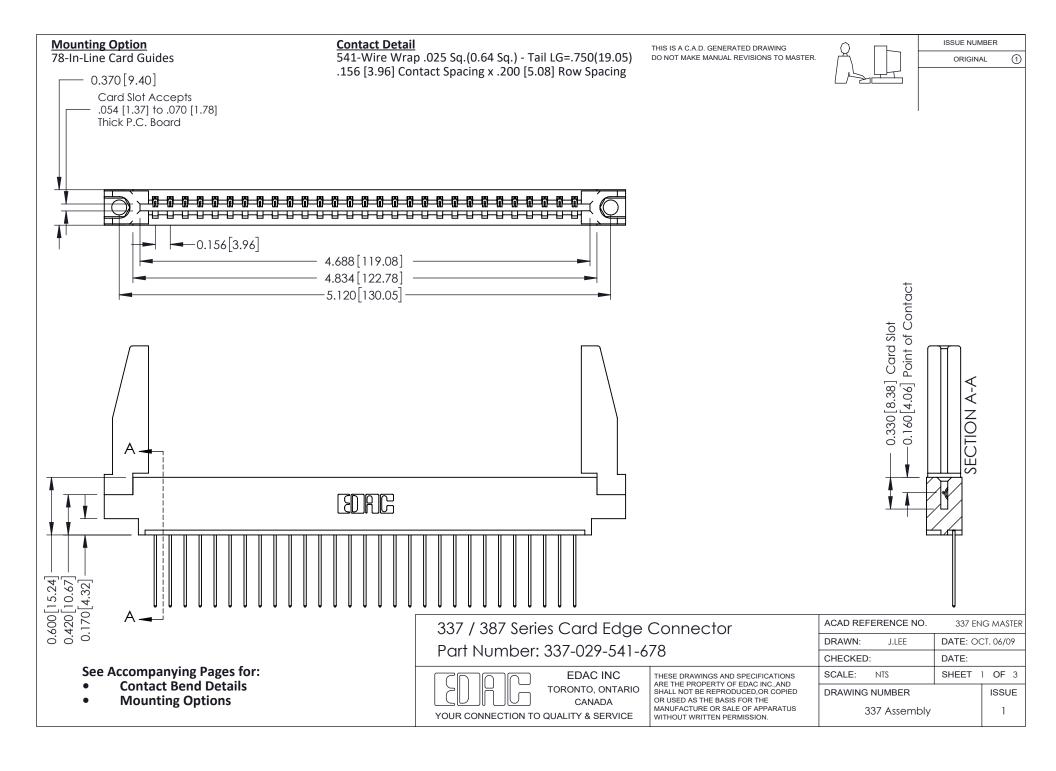

ISSUE NUMBER

ORIGINAL

1



| 337 / 387 Series Card Edge Connector<br>Contact Bend Detail           |                                                                                                                                                                                                  | ACAD REFERENCE NO. 337 E |                  | G MASTER      |
|-----------------------------------------------------------------------|--------------------------------------------------------------------------------------------------------------------------------------------------------------------------------------------------|--------------------------|------------------|---------------|
|                                                                       |