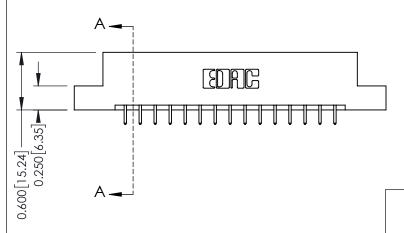

THIS IS A C.A.D. GENERATED DRAWING DO NOT MAKE MANUAL REVISIONS TO MASTER.

ISSUE NUMBER

ORIGINAL

**See Accompanying Pages for:** 

- **Contact Bend Details**
- **Mounting Options**

337 / 387 Series Card Edge Connector Part Number: 337-030-521-207