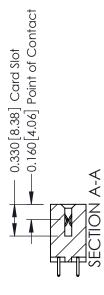

**Mounting Option Contact Detail** 521-P.C. Tail .025 Sq.(0.64 Sq.) - Tail LG=.150(3.81) 07-M3-0.5 Metric Threaded Inserts .156 [3.96] Contact Spacing x .200 [5.08] Row Spacing - 0.370[9.40] Card Slot Accepts .054 [1.37] to .070 [1.78] Thick P.C. Board -0.156[3.96] 2.504 [63.60] 2.650 [67.31]