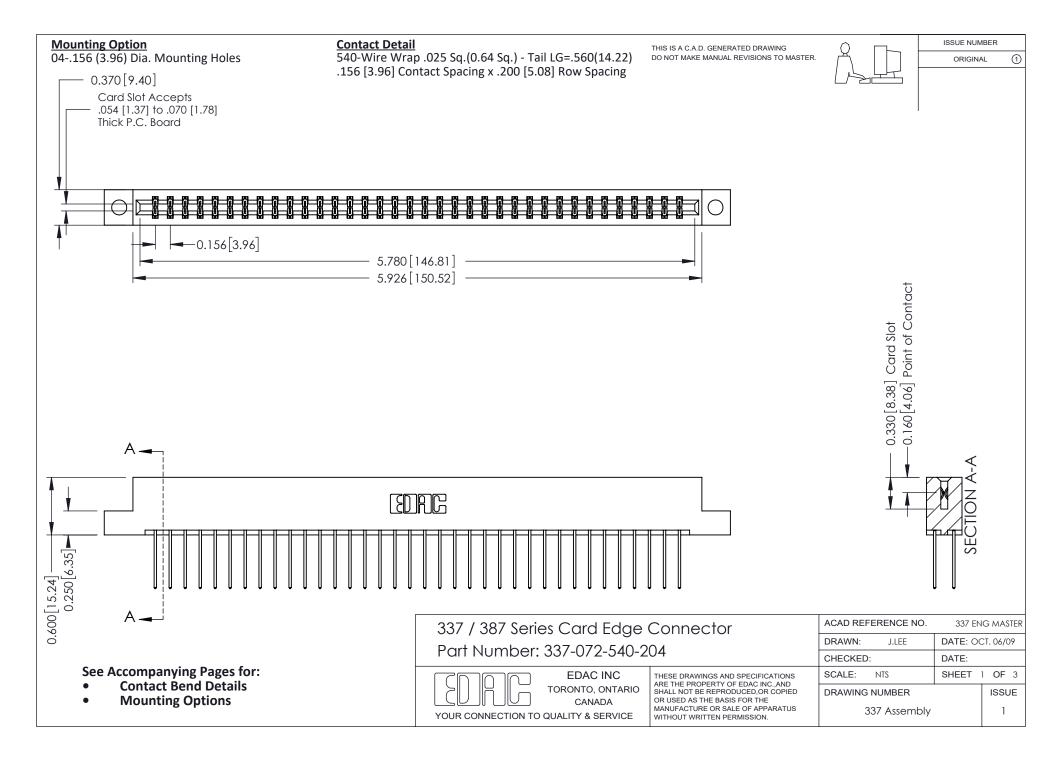

ISSUE NUMBER

ORIGINAL

1



| 337 / 387 Series Card Edge Connector<br>Contact Bend Detail           |                                                                                                                                                                                                  | ACAD REFERENCE NO. 337 E |                  | G MASTER      |
|-----------------------------------------------------------------------|--------------------------------------------------------------------------------------------------------------------------------------------------------------------------------------------------|--------------------------|------------------|---------------|
|                                                                       |