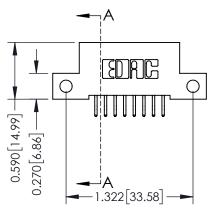

## **Mounting Option**

12-.128 (3.25) Dia. Side Mounting Holes





## **See Accompanying Pages for:**

- Contact Bend Details
- Mounting Options

## **Contact Detail**

556-Extender Board Bend (Code 520 Contacts) .100 [2.54] Contact Spacing x .200 [5.08] Row Spacing THIS IS A C.A.D. GENERATED DRAWING



ISSUE NUMBER

ORIGINAL



| 342 / 392 Card Edge Connector<br>Part Number: 342-016-556-212 |                                                                                                        | ACAD REFERENCE NO. 342 ENG MASTER |          |         |           |  |
|---------------------------------------------------------------|--------------------------------------------------------------------------------------------------------|-----------------------------------|----------|---------|-----------|--|
|