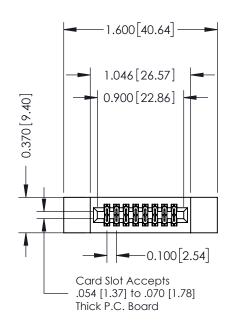

## **Contact Detail**

556-Extender Board Bend (Code 520 Contacts) .100 [2.54] Contact Spacing x .200 [5.08] Row Spacing THIS IS A C.A.D. GENERATED DRAWING

ISSUE NUMBER

ORIGINAL

| 342 / 392 Card Edge Connector<br>Part Number: 342-016-556-212 |                                                                                                        | ACAD REFERENCE NO. 342 ENG MASTER |          |         |           |  |
|---------------------------------------------------------------|--------------------------------------------------------------------------------------------------------|-----------------------------------|----------|---------|-----------|--|
|                                                               |                                                                                                        | DRAWN:                            | J.LEE    | DATE: O | CT. 06/09 |  |
|                                                               |                                                                                                        | CHECKED:                          |          | DATE:   |           |  |
| COOO EDAC INC                                                 | THESE DRAWINGS AND SPECIFICATIONS                                                                      | SCALE: N                          | ΓS       | SHEET ' | 1 OF 3    |  |
| TORONTO, ONTARIO                                              | ARE THE PROPERTY OF EDAC INC.,AND<br>SHALL NOT BE REPRODUCED,OR COPIED<br>OR USED AS THE BASIS FOR THE | DRAWING N                         | UMBER    |         | ISSUE     |  |
| CANADA  DUR CONNECTION TO QUALITY & SERVICE                   | MANUFACTURE OR SALE OF APPARATUS                                                                       | 342                               | Assembly |         | 1         |  |