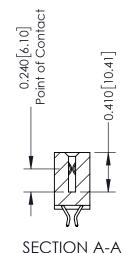

THIS IS A C.A.D. GENERATED DRAWING DO NOT MAKE MANUAL REVISIONS TO MASTER. ISSUE NUMBER

ORIGINAL

1

| 342 / 392 Series Card Edge Connector<br>Contact Bend Detail |                                                                                                                                                                                                  | ACAD REFERENCE NO. 342 ENG MASTER |             |                  |        |  |
|-------------------------------------------------------------|--------------------------------------------------------------------------------------------------------------------------------------------------------------------------------------------------|-----------------------------------|-------------|------------------|--------|--|
|                                                             |                                                                                                                                                                                                  | DRAWN:                            | J.LEE       | DATE: OCT. 06/09 |        |  |
|                                                             |                                                                                                                                                                                                  | CHECKED:                          |             | DATE:            |        |  |
| TORONTO, ONTARIO                                            | THESE DRAWINGS AND SPECIFICATIONS ARE THE PROPERTY OF EDAC INC.,AND SHALL NOT BE REPRODUCED, OR COPIED OR USED AS THE BASIS FOR THE MANUFACTURE OR SALE OF APPARATUS WITHOUT WRITTEN PERMISSION. | SCALE:                            | NTS         | SHEET :          | 2 OF 3 |  |
|                                                             |                                                                                                                                                                                                  | DRAWING                           | NUMBER      |                  | ISSUE  |  |
| YOUR CONNECTION TO QUALITY & SERVICE                        |                                                                                                                                                                                                  | 3                                 | 42 Assembly |                  | 1      |  |