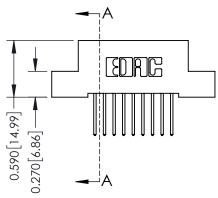

THIS IS A C.A.D. GENERATED DRAWING DO NOT MAKE MANUAL REVISIONS TO MASTER. ISSUE NUMBER

ORIGINAL

1

| 342 / 392 Series Card Edge Connector<br>Contact Bend Detail |                                                                                                                                    | ACAD REFERENCE NO. 342 ENG MASTER |             |                  |        |  |
|-------------------------------------------------------------|------------------------------------------------------------------------------------------------------------------------------------|-----------------------------------|-------------|------------------|--------|--|
|                                                             |                                                                                                                                    | DRAWN:                            | J.LEE       | DATE: OCT. 06/09 |        |  |
|                                                             |                                                                                                                                    | CHECKED:                          |             | DATE:            |        |  |
| TORONTO, ONTARIO                                            | THESE DRAWINGS AND SPECIFICATIONS ARE THE PROPERTY OF EDAC INC.,AND SHALL NOT BE REPRODUCED,OR COPIED OR USED AS THE BASIS FOR THE | SCALE:                            | NTS         | SHEET :          | 2 OF 3 |  |
|                                                             |                                                                                                                                    | DRAWING                           | NUMBER      |                  | ISSUE  |  |
| YOUR CONNECTION TO QUALITY & SERVICE                        | MANUFACTURE OR SALE OF APPARATUS                                                                                                   | 3                                 | 42 Assembly |                  | 1      |  |