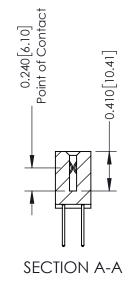

## **Contact Detail**

523-P.C. Tail .025 Sq.(0.64 Sq.) - Tail LG=.400(10.16) .100 [2.54] Contact Spacing x .200 [5.08] Row Spacing

| 342 / 392 Card Edge Connector<br>Part Number: 342-018-523-207 |                                                                                                                                                               | ACAD REFERENCE NO. 342 ENG MASTER |         |           |  |
|---------------------------------------------------------------|---------------------------------------------------------------------------------------------------------------------------------------------------------------|-----------------------------------|---------|-----------|--|
|                                                               |                                                                                                                                                               | DRAWN: J.LEE                      | DATE: O | CT. 06/09 |  |
|                                                               |                                                                                                                                                               | CHECKED:                          | DATE:   | DATE:     |  |
| EDAC INC                                                      | THESE DRAWINGS AND SPECIFICATIONS                                                                                                                             | SCALE: NTS                        | SHEET   | 1 OF 3    |  |
| >                                                             | ARE THE PROPERTY OF EDAC INC.,AND SHALL NOT BE REPRODUCED,OR COPIED OR USED AS THE BASIS FOR THE MANUFACTURE OR SALE OF APPARATUS WITHOUT WRITTEN PERMISSION. | DRAWING NUMBER                    |         | ISSUE     |  |
|                                                               |                                                                                                                                                               | 342 Assemb                        | ly      | 1         |  |