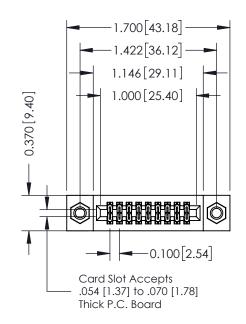

## **Contact Detail**

523-P.C. Tail .025 Sq.(0.64 Sq.) - Tail LG=.400(10.16) .100 [2.54] Contact Spacing x .200 [5.08] Row Spacing

| 342 / 392 Card Edge Connector<br>Part Number: 342-018-523-207 |                                                                                                                                                               | ACAD REFERENCE NO. 342 ENG MASTER |         |           |  |
|---------------------------------------------------------------|---------------------------------------------------------------------------------------------------------------------------------------------------------------|-----------------------------------|---------|-----------|--|
|                                                               |                                                                                                                                                               | DRAWN: J.LEE                      | DATE: O | CT. 06/09 |  |
|                                                               |                                                                                                                                                               | CHECKED:                          | DATE:   | DATE:     |  |
| EDAC INC                                                      | THESE DRAWINGS AND SPECIFICATIONS                                                                                                                             | SCALE: NTS                        | SHEET   | 1 OF 3    |  |
| >                                                             | ARE THE PROPERTY OF EDAC INC.,AND SHALL NOT BE REPRODUCED,OR COPIED OR USED AS THE BASIS FOR THE MANUFACTURE OR SALE OF APPARATUS WITHOUT WRITTEN PERMISSION. | DRAWING NUMBER                    |         | ISSUE     |  |
|                                                               |                                                                                                                                                               | 342 Assemb                        | ly      | 1         |  |