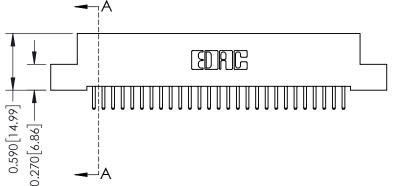

342 ENG MASTER J.LEE DATE: OCT. 06/09 SHEET 1 OF 3 NTS

342 Assembly

THIS IS A C.A.D. GENERATED DRAWING DO NOT MAKE MANUAL REVISIONS TO MASTER. ISSUE NUMBER

ORIGINAL

1

| 342 / 392 Series Card Edge Connector<br>Contact Bend Detail |                                                                                                  | ACAD REFERENCE NO. 342 ENG MASTER |             |          |          |
|-------------------------------------------------------------|--------------------------------------------------------------------------------------------------|-----------------------------------|-------------|----------|----------|
|                                                             |                                                                                                  | DRAWN:                            | J.LEE       | DATE: OC | T. 06/09 |
|                                                             |                                                                                                  | CHECKED:                          |             | DATE:    |          |
| EDAC INC                                                    | THESE DRAWINGS AND SPECIFICATIONS ARE THE PROPERTY OF EDAC INCAND                                | SCALE:                            | NTS         | SHEET :  | 2 OF 3   |
| TORONTO, ONTARIO                                            | SHALL NOT BE REPRODUCED, OR COPIED OR USED AS THE BASIS FOR THE MANUFACTURE OR SALE OF APPARATUS | DRAWING                           | NUMBER      |          | ISSUE    |
| YOUR CONNECTION TO QUALITY & SERVICE                        |                                                                                                  | 3                                 | 42 Assembly |          | 1        |