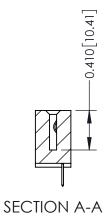

342 ENG MASTER J.LEE DATE: OCT. 06/09 SHEET 1 OF 3 NTS

342 Assembly

THIS IS A C.A.D. GENERATED DRAWING DO NOT MAKE MANUAL REVISIONS TO MASTER. ISSUE NUMBER

ORIGINAL

1

| 342 / 392 Series Card Edge Connector<br>Contact Bend Detail |                                                                                                  | ACAD REFERENCE NO. 342 ENG MASTER |             |          |          |
|-------------------------------------------------------------|--------------------------------------------------------------------------------------------------|-----------------------------------|-------------|----------|----------|
|                                                             |                                                                                                  | DRAWN:                            | J.LEE       | DATE: OC | T. 06/09 |
|                                                             |                                                                                                  | CHECKED:                          |             | DATE:    |          |
| EDAC INC                                                    | THESE DRAWINGS AND SPECIFICATIONS ARE THE PROPERTY OF EDAC INCAND                                | SCALE:                            | NTS         | SHEET :  | 2 OF 3   |
| TORONTO, ONTARIO                                            | SHALL NOT BE REPRODUCED, OR COPIED OR USED AS THE BASIS FOR THE MANUFACTURE OR SALE OF APPARATUS | DRAWING                           | NUMBER      |          | ISSUE    |
| YOUR CONNECTION TO QUALITY & SERVICE                        |                                                                                                  | 3                                 | 42 Assembly |          | 1        |