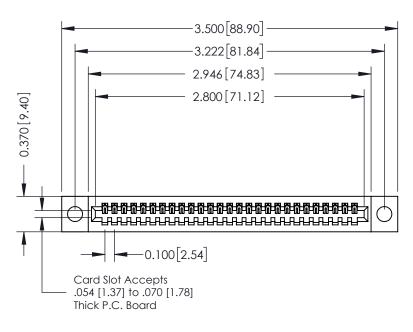

342 ENG MASTER J.LEE DATE: OCT. 06/09 SHEET 1 OF 3 NTS

342 Assembly

THIS IS A C.A.D. GENERATED DRAWING DO NOT MAKE MANUAL REVISIONS TO MASTER. ISSUE NUMBER

ORIGINAL

1

| 342 / 392 Series Card Edge Connector<br>Contact Bend Detail |                                                                                                  | ACAD REFERENCE NO. 342 ENG MASTER |             |          |          |
|-------------------------------------------------------------|--------------------------------------------------------------------------------------------------|-----------------------------------|-------------|----------|----------|
|                                                             |                                                                                                  | DRAWN:                            | J.LEE       | DATE: OC | T. 06/09 |
|                                                             |                                                                                                  | CHECKED:                          |             | DATE:    |          |
| EDAC INC                                                    | THESE DRAWINGS AND SPECIFICATIONS ARE THE PROPERTY OF EDAC INCAND                                | SCALE:                            | NTS         | SHEET :  | 2 OF 3   |
| TORONTO, ONTARIO                                            | SHALL NOT BE REPRODUCED, OR COPIED OR USED AS THE BASIS FOR THE MANUFACTURE OR SALE OF APPARATUS | DRAWING                           | NUMBER      |          | ISSUE    |
| YOUR CONNECTION TO QUALITY & SERVICE                        |                                                                                                  | 3                                 | 42 Assembly |          | 1        |