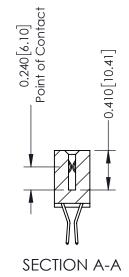

## **Contact Detail**

560-Extender Board Bend (Code 523 Contacts) .100 [2.54] Contact Spacing x .200 [5.08] Row Spacing