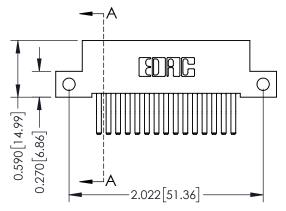

## **See Accompanying Pages for:**

- **Contact Bend Details**
- **Mounting Options**

| 342 / 392 Card Edge Connector |
|-------------------------------|
| Part Number: 342-030-560-212  |

YOUR CONNECTION TO QUALITY & SERVICE

| ACAD REFERENCE NO. 342 ENG MASTER |                  |  |  |  |  |
|-----------------------------------|------------------|--|--|--|--|
| DRAWN: J.LEE                      | DATE: OCT. 06/09 |  |  |  |  |
| CHECKED:                          | DATE:            |  |  |  |  |
| SCALE: NTS                        | SHEET 1 OF 3     |  |  |  |  |
| DRAWING NUMBER                    | ISSUE            |  |  |  |  |