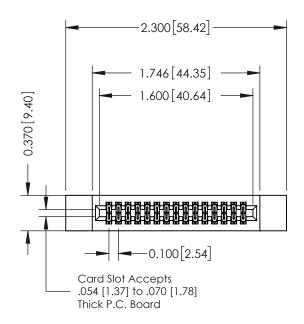

## **See Accompanying Pages for:**

- **Contact Bend Details**
- **Mounting Options**

| 342 / 392 Card Edge Connector |
|-------------------------------|
| Part Number: 342-030-560-212  |

YOUR CONNECTION TO QUALITY & SERVICE

| ACAD REFERENCE NO. 342 ENG MASTER |                  |  |  |  |  |
|-----------------------------------|------------------|--|--|--|--|
| DRAWN: J.LEE                      | DATE: OCT. 06/09 |  |  |  |  |
| CHECKED:                          | DATE:            |  |  |  |  |
| SCALE: NTS                        | SHEET 1 OF 3     |  |  |  |  |
| DRAWING NUMBER                    | ISSUE            |  |  |  |  |