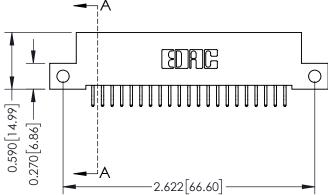

## **Contact Detail**

556-Extender Board Bend (Code 520 Contacts) .100 [2.54] Contact Spacing x .200 [5.08] Row Spacing

0.410[10.41]