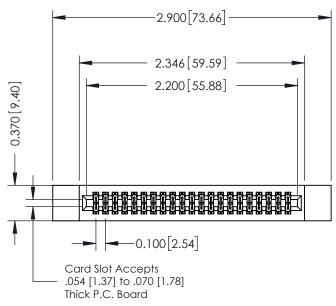

342 Assembly

SECTION A-A

| _— 0.370<br>—                                                 |             |  |  |  |  |
|---------------------------------------------------------------|-------------|--|--|--|--|
| <u> </u>                                                      |             |  |  |  |  |
| 1                                                             | 0.100[2.54] |  |  |  |  |
| Card Slot Accepts .054 [1.37] to .070 [1.78] Thick P.C. Board |             |  |  |  |  |
|                                                               | <b>→</b> A  |  |  |  |  |