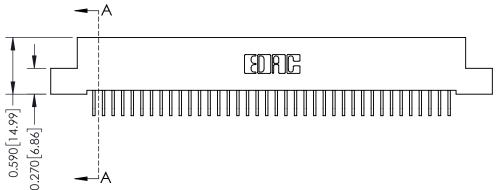

342 Assembly

THIS IS A C.A.D. GENERATED DRAWING DO NOT MAKE MANUAL REVISIONS TO MASTER. ISSUE NUMBER

ORIGINAL

1

| 342 / 392 Series Card Edge Connector<br>Contact Bend Detail |                                                                                                                                                                                                  | ACAD REFERENCE NO. 342 ENG MASTER |             |                  |        |
|-------------------------------------------------------------|--------------------------------------------------------------------------------------------------------------------------------------------------------------------------------------------------|-----------------------------------|-------------|------------------|--------|
|                                                             |                                                                                                                                                                                                  | DRAWN:                            | J.LEE       | DATE: OCT. 06/09 |        |
|                                                             |                                                                                                                                                                                                  | CHECKED:                          |             | DATE:            |        |
| TORONTO, ONTARIO                                            | THESE DRAWINGS AND SPECIFICATIONS ARE THE PROPERTY OF EDAC INC. AND SHALL NOT BE REPRODUCED, OR COPIED OR USED AS THE BASIS FOR THE MANUFACTURE OR SALE OF APPARATUS WITHOUT WRITTEN PERMISSION. | SCALE:                            | NTS         | SHEET :          | 2 OF 3 |
|                                                             |                                                                                                                                                                                                  | DRAWING                           | NUMBER      |                  | ISSUE  |
| YOUR CONNECTION TO QUALITY & SERVICE                        |                                                                                                                                                                                                  | 3                                 | 42 Assembly |                  | 1      |