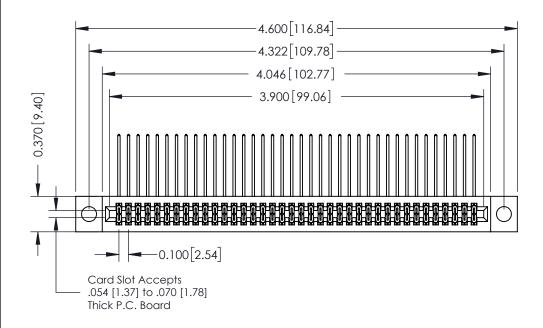

## **See Accompanying Pages for:**

- **Contact Bend Details**
- **Mounting Options**

342 / 392 Card Edge Connector Part Number: 342-076-559-204

YOUR CONNECTION TO QUALITY & SERVICE

CANADA

342 ENG MASTER J.LEE DATE: OCT. 06/09 SHEET 1 OF 3

342 Assembly

THIS IS A C.A.D. GENERATED DRAWING DO NOT MAKE MANUAL REVISIONS TO MASTER. ISSUE NUMBER

ORIGINAL

1

| 342 / 392 Series Card Edge Connector<br>Contact Bend Detail |                                                                                                                                                                                                  | ACAD REFERENCE NO. 342 ENG MASTER |             |                  |        |
|-------------------------------------------------------------|--------------------------------------------------------------------------------------------------------------------------------------------------------------------------------------------------|-----------------------------------|-------------|------------------|--------|
|                                                             |                                                                                                                                                                                                  | DRAWN:                            | J.LEE       | DATE: OCT. 06/09 |        |
|                                                             |                                                                                                                                                                                                  | CHECKED:                          |             | DATE:            |        |
| TORONTO, ONTARIO                                            | THESE DRAWINGS AND SPECIFICATIONS ARE THE PROPERTY OF EDAC INC. AND SHALL NOT BE REPRODUCED, OR COPIED OR USED AS THE BASIS FOR THE MANUFACTURE OR SALE OF APPARATUS WITHOUT WRITTEN PERMISSION. | SCALE:                            | NTS         | SHEET :          | 2 OF 3 |
|                                                             |                                                                                                                                                                                                  | DRAWING                           | NUMBER      |                  | ISSUE  |
| YOUR CONNECTION TO QUALITY & SERVICE                        |                                                                                                                                                                                                  | 3                                 | 42 Assembly |                  | 1      |