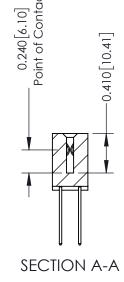

342 Assembly

THIS IS A C.A.D. GENERATED DRAWING DO NOT MAKE MANUAL REVISIONS TO MASTER. ISSUE NUMBER

ORIGINAL

1

| 342 / 392 Series Card Edge Connector<br>Contact Bend Detail |                                                                                                                                   | ACAD REFERENCE NO. 342 ENG MASTER |             |                  |        |
|-------------------------------------------------------------|-----------------------------------------------------------------------------------------------------------------------------------|-----------------------------------|-------------|------------------|--------|
|                                                             |                                                                                                                                   | DRAWN:                            | J.LEE       | DATE: OCT. 06/09 |        |
|                                                             |                                                                                                                                   | CHECKED:                          |             | DATE:            |        |
| EDAC INC                                                    | ARE THE PROPERTY OF EDAC INC.,AND SHALL NOT BE REPRODUCED,OR COPIED OR USED AS THE BASIS FOR THE MANUFACTURE OR SALE OF APPARATUS | SCALE:                            | NTS         | SHEET :          | 2 OF 3 |
| TORONTO, ONTARIO                                            |                                                                                                                                   | DRAWING                           | NUMBER      |                  | ISSUE  |
| YOUR CONNECTION TO QUALITY & SERVICE                        |                                                                                                                                   | 3                                 | 42 Assembly |                  | 1      |

THIS IS A C.A.D. GENERATED DRAWING DO NOT MAKE MANUAL REVISIONS TO MASTER

ISSUE NUMBER

ORIGINAL

1

| 342 / 392 Card Edge Connector<br>Mounting Options |                                                                                                                                              | ACAD REFERENCE NO. 342 ENG MASTER |                         |        |  |
|---------------------------------------------------|----------------------------------------------------------------------------------------------------------------------------------------------|-----------------------------------|-------------------------|--------|--|
|                                                   |                                                                                                                                              | DRAWN: J.LEE                      | DATE: <b>OCT. 06/09</b> |        |  |
|                                                   |                                                                                                                                              | CHECKED:                          | DATE:                   |        |  |
| EDAC INC                                          | ARE THE PROPERTY OF EDAC INC.,AND —<br>SHALL NOT BE REPRODUCED,OR COPIED<br>OR USED AS THE BASIS FOR THE<br>MANUFACTURE OR SALE OF APPARATUS | SCALE: NTS                        | SHEET :                 | 3 OF 3 |  |
| TORONTO, ONTARIO                                  |                                                                                                                                              | DRAWING NUMBER                    | •                       | ISSUE  |  |
| YOUR CONNECTION TO QUALITY & SERVICE              |                                                                                                                                              | 342 Assembly                      |                         | 1      |  |