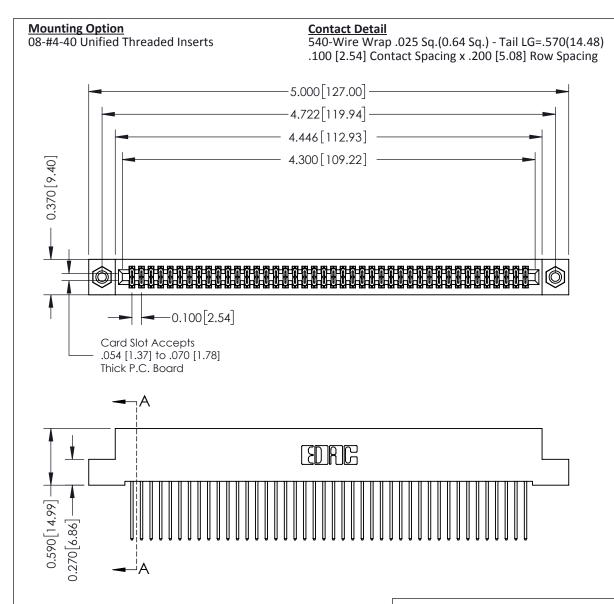

## **See Accompanying Pages for:**

- **Contact Bend Details**
- **Mounting Options**

342 / 392 Card Edge Connector Part Number: 342-084-540-208

YOUR CONNECTION TO QUALITY & SERVICE

| ACAD REFERENCE NO. 342 ENG MASTER |                  |  |  |  |
|-----------------------------------|------------------|--|--|--|
| DRAWN: J.LEE                      | DATE: OCT. 06/09 |  |  |  |
| CHECKED:                          | DATE:            |  |  |  |
| SCALE: NTS                        | SHEET 1 OF 3     |  |  |  |
| DRAWING NUMBER                    | ISSUE            |  |  |  |

342 Assembly

THIS IS A C.A.D. GENERATED DRAWING DO NOT MAKE MANUAL REVISIONS TO MASTER. ISSUE NUMBER

ORIGINAL

1

| 342 / 392 Series Card Edge Connector<br>Contact Bend Detail |                                                                                                                                   | ACAD REFERENCE NO. 342 ENG MASTER |             |                  |        |
|-------------------------------------------------------------|-----------------------------------------------------------------------------------------------------------------------------------|-----------------------------------|-------------|------------------|--------|
|                                                             |                                                                                                                                   | DRAWN:                            | J.LEE       | DATE: OCT. 06/09 |        |
|                                                             |                                                                                                                                   | CHECKED:                          |             | DATE:            |        |
| EDAC INC                                                    | ARE THE PROPERTY OF EDAC INC.,AND SHALL NOT BE REPRODUCED,OR COPIED OR USED AS THE BASIS FOR THE MANUFACTURE OR SALE OF APPARATUS | SCALE:                            | NTS         | SHEET :          | 2 OF 3 |
| TORONTO, ONTARIO                                            |                                                                                                                                   | DRAWING                           | NUMBER      |                  | ISSUE  |
| YOUR CONNECTION TO QUALITY & SERVICE                        |                                                                                                                                   | 3                                 | 42 Assembly |                  | 1      |