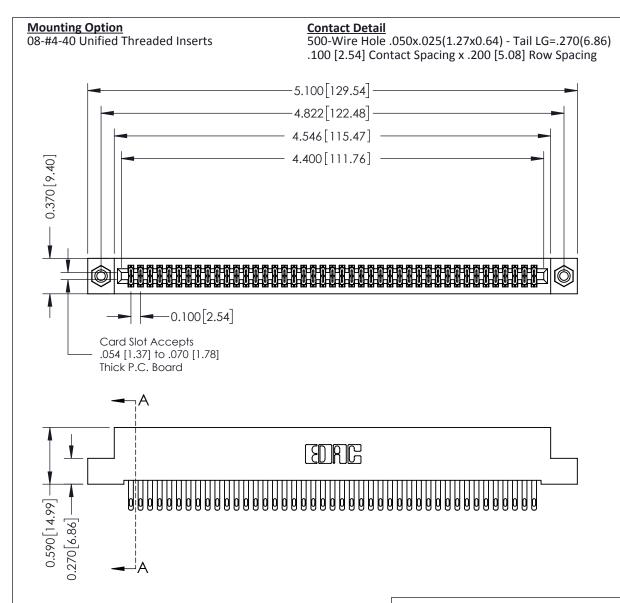

## **See Accompanying Pages for:**

- **Contact Bend Details**
- **Mounting Options**

342 / 392 Card Edge Connector Part Number: 342-086-500-208

YOUR CONNECTION TO QUALITY & SERVICE

CANADA

342 ENG MASTER J.LEE DATE: OCT. 06/09 SHEET 1 OF 3

342 Assembly

THIS IS A C.A.D. GENERATED DRAWING DO NOT MAKE MANUAL REVISIONS TO MASTER. ISSUE NUMBER

ORIGINAL

1

| 342 / 392 Series Card Edge Connector<br>Contact Bend Detail |                                                                                                                                                                                                  | ACAD REFERENCE NO. 342 ENG MASTER |             |                  |        |
|-------------------------------------------------------------|--------------------------------------------------------------------------------------------------------------------------------------------------------------------------------------------------|-----------------------------------|-------------|------------------|--------|
|                                                             |                                                                                                                                                                                                  | DRAWN:                            | J.LEE       | DATE: OCT. 06/09 |        |
|                                                             |                                                                                                                                                                                                  | CHECKED:                          |             | DATE:            |        |
| TORONTO, ONTARIO                                            | THESE DRAWINGS AND SPECIFICATIONS ARE THE PROPERTY OF EDAC INC. AND SHALL NOT BE REPRODUCED, OR COPIED OR USED AS THE BASIS FOR THE MANUFACTURE OR SALE OF APPARATUS WITHOUT WRITTEN PERMISSION. | SCALE:                            | NTS         | SHEET :          | 2 OF 3 |
|                                                             |                                                                                                                                                                                                  | DRAWING                           | NUMBER      |                  | ISSUE  |
| YOUR CONNECTION TO QUALITY & SERVICE                        |                                                                                                                                                                                                  | 3                                 | 42 Assembly |                  | 1      |