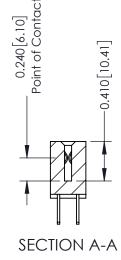

342 Assembly

THIS IS A C.A.D. GENERATED DRAWING DO NOT MAKE MANUAL REVISIONS TO MASTER. ISSUE NUMBER

ORIGINAL

1

| 342 / 392 Series Card Edge Connector<br>Contact Bend Detail |                                                                                                                                                                                                  | ACAD REFERENCE NO. 342 ENG MASTER |             |                  |        |
|-------------------------------------------------------------|--------------------------------------------------------------------------------------------------------------------------------------------------------------------------------------------------|-----------------------------------|-------------|------------------|--------|
|                                                             |                                                                                                                                                                                                  | DRAWN:                            | J.LEE       | DATE: OCT. 06/09 |        |
|                                                             |                                                                                                                                                                                                  | CHECKED:                          |             | DATE:            |        |
| TORONTO, ONTARIO                                            | THESE DRAWINGS AND SPECIFICATIONS ARE THE PROPERTY OF EDAC INC. AND SHALL NOT BE REPRODUCED, OR COPIED OR USED AS THE BASIS FOR THE MANUFACTURE OR SALE OF APPARATUS WITHOUT WRITTEN PERMISSION. | SCALE:                            | NTS         | SHEET :          | 2 OF 3 |
|                                                             |                                                                                                                                                                                                  | DRAWING                           | NUMBER      |                  | ISSUE  |
| YOUR CONNECTION TO QUALITY & SERVICE                        |                                                                                                                                                                                                  | 3                                 | 42 Assembly |                  | 1      |