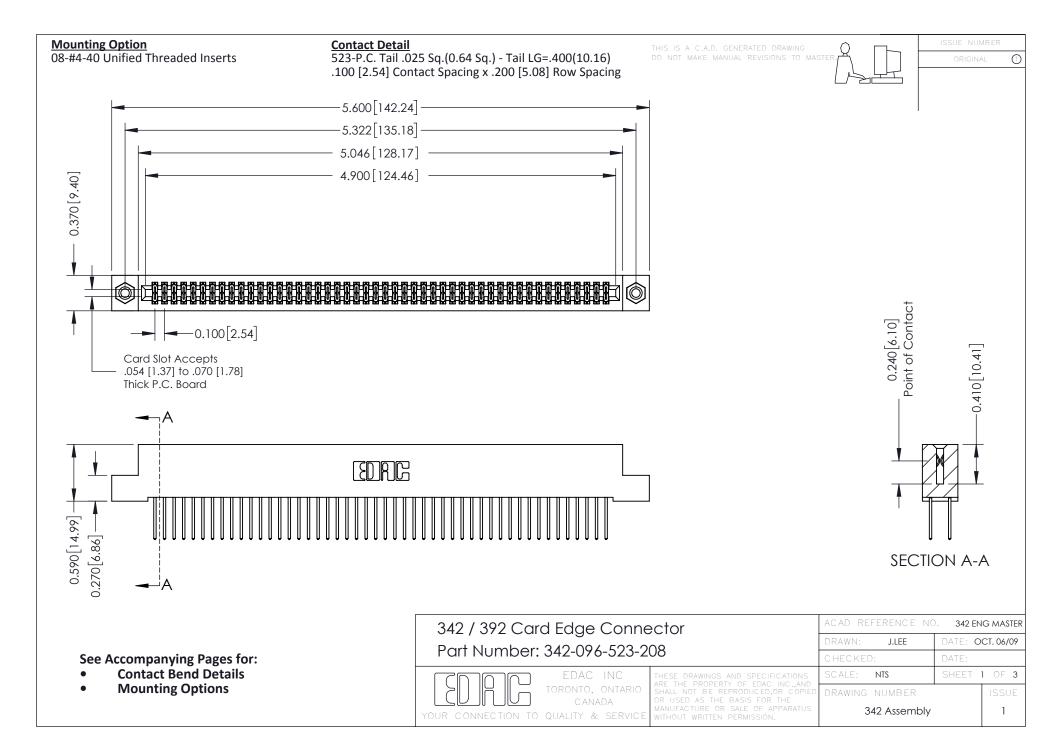

THIS IS A C.A.D. GENERATED DRAWING DO NOT MAKE MANUAL REVISIONS TO MASTER. ISSUE NUMBER

ORIGINAL

1



| 342 / 392 Series Card Edge Connector<br>Contact Bend Detail |                                                                                                                                                                                                  | ACAD REFERENCE NO. 342 ENG MASTER |             |                  |        |
|-------------------------------------------------------------|--------------------------------------------------------------------------------------------------------------------------------------------------------------------------------------------------|-----------------------------------|-------------|------------------|--------|
|