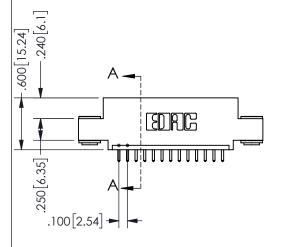

THIS IS A C.A.D. GENERATED DRAWING DO NOT MAKE MANUAL REVISIONS TO MASTER.

ISSUE NUMBER

ORIGINAL

1

2.135[54.23] -1.875[47.63] "D"--1.560<sup>[39.62]</sup> - 1.400 [35.56] --2x Ø.156[3.96] CARD SLOT ACCEPTS .054" [1.37] TO .070"[1.78] <sup>\_</sup> THICK PCB

<u>Contact Dimensions:</u>
521-P.C. Tail .025 Sq.(0.64 Sq.) - Tail LG=.150(3.81)
.100 (2.54) Contact Spacing x .200 (5.08) Row Spacing

.160 4.06 .330[8.38] POINT OF CARD SLOT CONTACT

## SECTION A-A

345/395 SERIES CARD EDGE CONNECTOR PART NUMBER: 345-013-521-403

**EDAC INC** TORONTO, ONTARIO CANADA

THESE DRAWINGS AND SPECIFICATIONS ARE THE PROPERTY OF EDAC INC., AND SHALL NOT BE REPRODUCED, OR COPIED OR USED AS THE BASIS FOR THE MANUFACTURE OR SALE OF APPARATUS WITHOUT WRITTEN PERMISSION.