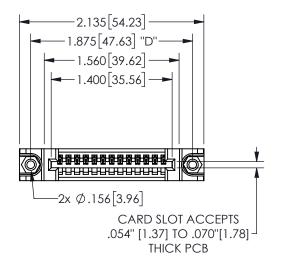

## SECTION A-A

345/395 SERIES CARD EDGE CONNECTOR PART NUMBER: 345-013-540-688

**EDAC INC** TORONTO, ONTARIO CANADA

THESE DRAWINGS AND SPECIFICATIONS ARE THE PROPERTY OF EDAC INC., AND SHALL NOT BE REPRODUCED, OR COPIED OR USED AS THE BASIS FOR THE MANUFACTURE OR SALE OF APPARATUS WITHOUT WRITTEN PERMISSION.

| ACAD REFERENCE NO.  | 345-ENG-MASTER   |
|---------------------|------------------|
| DRAWN: R.STA.MONICA | DATE:MAY.16/2017 |
| CHECKED:            | DATE:            |
| SCALE: NTS          | SHEET 1 OF 2     |
| DRAWING NUMBER      | ISSUE            |
| 345-ENG-MASTER      | 1                |
|                     |                  |