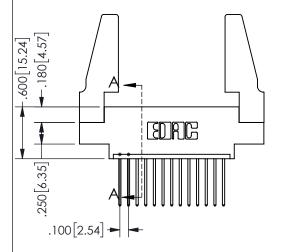

.160 4.06 .330[8.38] POINT OF **CARD SLOT** CONTACT .370 9.4

## SECTION A-A

345/395 SERIES CARD EDGE CONNECTOR PART NUMBER: 345-013-540-688

**EDAC INC** TORONTO, ONTARIO CANADA

THESE DRAWINGS AND SPECIFICATIONS ARE THE PROPERTY OF EDAC INC., AND SHALL NOT BE REPRODUCED, OR COPIED OR USED AS THE BASIS FOR THE MANUFACTURE OR SALE OF APPARATUS WITHOUT WRITTEN PERMISSION.