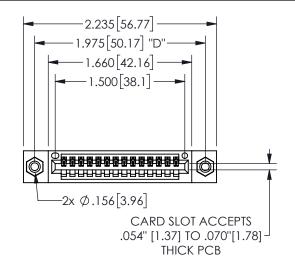

THIS IS A C.A.D. GENERATED DRAWING DO NOT MAKE MANUAL REVISIONS TO MASTER.

ISSUE NUMBER

ORIGINAL

1

.240[6.1] .600[15.24] 250 [6.35] .100[2.54]

<u>Contact Dimensions:</u>
524-P.C. Tail .018 Sq.(0.46 Sq.) - Tail LG=.175(4.45)
.100 (2.54) Contact Spacing x .200 (5.08) Row Spacing

.160 4.06 .330[8.38] POINT OF CARD SLOT CONTACT

## SECTION A-A

345/395 SERIES CARD EDGE CONNECTOR PART NUMBER: 345-014-524-408

**EDAC INC** TORONTO, ONTARIO CANADA

THESE DRAWINGS AND SPECIFICATIONS ARE THE PROPERTY OF EDAC INC.,AND SHALL NOT BE REPRODUCED, OR COPIED OR USED AS THE BASIS FOR THE MANUFACTURE OR SALE OF APPARATUS WITHOUT WRITTEN PERMISSION.