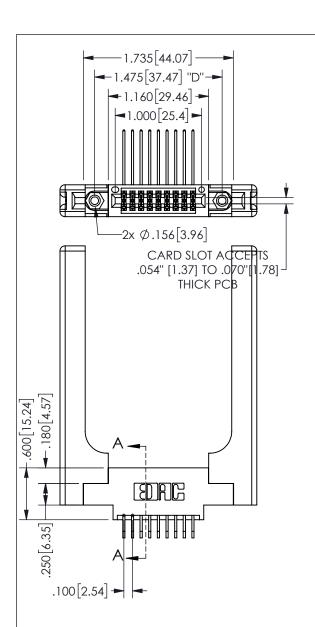

## 345/395 SERIES CARD EDGE CONNECTOR PART NUMBER: 345-018-559-858

YOUR CONNECTION TO QUALITY & SERVICE

**EDAC INC** TORONTO, ONTARIO CANADA

THESE DRAWINGS AND SPECIFICATIONS ARE THE PROPERTY OF EDAC INC.,AND SHALL NOT BE REPRODUCED, OR COPIED OR USED AS THE BASIS FOR THE MANUFACTURE OR SALE OF APPARATUS WITHOUT WRITTEN PERMISSION.

| ACAD REFERENCE NO.  | 345-ENG-MASTER   |
|---------------------|------------------|
| DRAWN: R.STA.MONICA | DATE:MAY.16/2017 |
| CHECKED:            | DATE:            |
| SCALE: NTS          | SHEET 1 OF 2     |
| DRAWING NUMBER      | ISSUE            |
| 345-ENG-MASTER      | 1                |
|                     |                  |

<u>Contact Dimensions:</u>
559-90 Degree Bend (Code 541 Contacts)
See Sheet 2 for Contact Code 555, 556, 558, 559, 560 **Dimensions** 

THIS IS A C.A.D. GENERATED DRAWING DO NOT MAKE MANUAL REVISIONS TO MASTER.