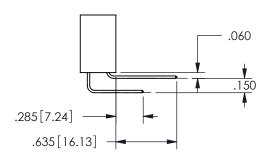

<u>Contact Dimensions:</u>
559-90 Degree Bend (Code 541 Contacts)
See Sheet 2 for Contact Code 555, 556, 558, 559, 560 **Dimensions** 

THIS IS A C.A.D. GENERATED DRAWING DO NOT MAKE MANUAL REVISIONS TO MASTER.

SECTION A-A

ISSUE NUMBER ORIGINAL

1

**Contact Code 558** 

Contact Code 559

**Contact Code 560** 

INSULATOR MATERIAL: THERMOPLASTIC POLYESTER, UL 94V-0 DAP MATERIAL AVAILABLE UPON REQUEST

CONTACT MATERIAL; COPPER ALLOY CONTACT PLATING: GOLD ON THE MATING AREA, TIN PLATING ON THE CONTACT TAILS, NICKEL UNDERPLATE