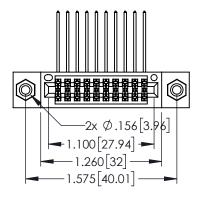

345/395 SERIES CARD EDGE CONNECTOR

PART NUMBER: 345-020-559-808

|   | ACAD REFERENCE NO   | . 345-ENC       | 3-MASTER  |
|---|---------------------|-----------------|-----------|
|   | DRAWN: R.STA.MONICA | DATE: <b>MA</b> | Y.16/2017 |
|   | CHECKED:            | DATE:           |           |
|   | SCALE: 1:1          | SHEET 1         | OF 2      |
| ) | DRAWING NUMBER      |                 | ISSUE     |
|   | 345-ENG-MASTER      |                 | 1         |