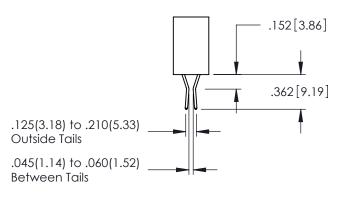

330[8.38] CARD SLOT 160[4.06] POINT OF CONTACT SECTION AJA

**Contact Code 558** 

Contact Code 559

Contact Code 560

- INSULATOR MATERIAL: THERMOPLASTIC POLYESTER, UL 94V-0 DAP MATERIAL AVAILABLE UPON REQUEST

CONTACT MATERIAL; COPPER ALLOY CONTACT PLATING: GOLD ON THE MATING AREA, TIN PLATING ON THE CONTACT TAILS, NICKEL UNDERPLATE

345/395 SERIES CARD EDGE CONNECTOR CONTACT CODE 555,556,558,559,560 DIMENSIONS