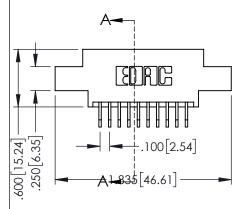

345/395 SERIES CARD EDGE CONNECTOR

PART NUMBER: 345-020-559-808

|   | ACAD REFERENCE NO   | . 345-ENC       | 3-MASTER  |
|---|---------------------|-----------------|-----------|
|   | DRAWN: R.STA.MONICA | DATE: <b>MA</b> | Y.16/2017 |
|   | CHECKED:            | DATE:           |           |
|   | SCALE: 1:1          | SHEET 1         | OF 2      |
| ) | DRAWING NUMBER      |                 | ISSUE     |
|   | 345-ENG-MASTER      |                 | 1         |