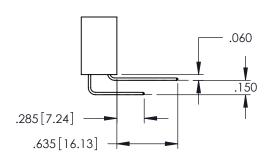

Contact Dimensions: 559-90 Degree Bend (Code 541 Contacts) See Sheet 2 for Contact Code 555, 556, 558, 559, 560 Dimensions

INSULATOR MATERIAL: THERMOPLASTIC PBT BLACK, UL 94V-0

CONTACT MATERIAL; COPPER TIN ALLOY CONTACT PLATING: GOLD ON THE MATING AREA, TIN PLATING ON THE CONTACT TAILS, NICKEL UNDERPLATE

330[8.38] CARD SLOT 160[4.06] POINT OF CONTACT SECTION AJA

**Contact Code 558** 

Contact Code 559

Contact Code 560

- INSULATOR MATERIAL: THERMOPLASTIC POLYESTER, UL 94V-0 DAP MATERIAL AVAILABLE UPON REQUEST