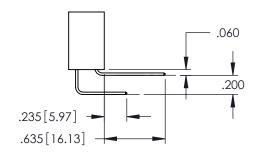

Contact Dimensions: 559-90 Degree Bend (Code 541 Contacts) See Sheet 2 for Contact Code 555, 556, 558, 559, 560 Dimensions

INSULATOR MATERIAL: THERMOPLASTIC PBT BLACK, UL 94V-0

CONTACT MATERIAL; COPPER TIN ALLOY CONTACT PLATING: GOLD ON THE MATING AREA, TIN PLATING ON THE CONTACT TAILS, NICKEL UNDERPLATE

330[8.38] CARD SLOT 160[4.06] POINT OF CONTACT SECTION AJA

**Contact Code 558** 

Contact Code 559

Contact Code 560

- INSULATOR MATERIAL: THERMOPLASTIC POLYESTER, UL 94V-0 DAP MATERIAL AVAILABLE UPON REQUEST

CONTACT MATERIAL; COPPER ALLOY CONTACT PLATING: GOLD ON THE MATING AREA, TIN PLATING ON THE CONTACT TAILS, NICKEL UNDERPLATE

345/395 SERIES CARD EDGE CONNECTOR CONTACT CODE 555,556,558,559,560 DIMENSIONS