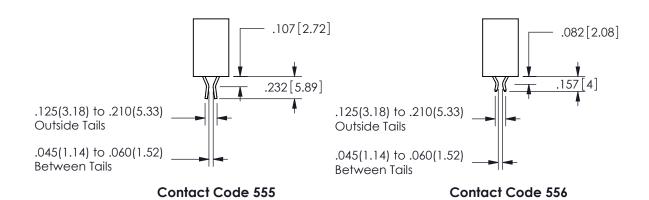

DAP MATERIAL AVAILABLE UPON REQUEST

CONTACT MATERIAL; COPPER ALLOY

CONTACT PLATING: GOLD ON THE MATING AREA, TIN PLATING ON THE CONTACT TAILS, NICKEL UNDERPLATE

345/395 SERIES CARD EDGE CONNECTOR CONTACT CODE 555,556,558,559,560 DIMENSIONS

SECTION A-A

345-ENG-MASTER

ISSUE NUMBER ORIGINAL

1

**Contact Code 558** 

Contact Code 559

**Contact Code 560** 

INSULATOR MATERIAL: THERMOPLASTIC POLYESTER, UL 94V-0