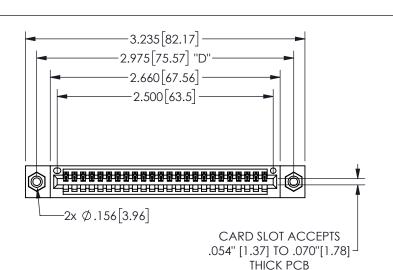

345/395 SERIES CARD EDGE CONNECTOR PART NUMBER: 345-024-541-408

YOUR CONNECTION TO QUALITY & SERVICE

**EDAC INC** TORONTO, ONTARIO CANADA

THESE DRAWINGS AND SPECIFICATIONS ARE THE PROPERTY OF EDAC INC.,AND SHALL NOT BE REPRODUCED, OR COPIED OR USED AS THE BASIS FOR THE MANUFACTURE OR SALE OF APPARATUS WITHOUT WRITTEN PERMISSION.

THIS IS A C.A.D. GENERATED DRAWING DO NOT MAKE MANUAL REVISIONS TO MASTER.

ISSUE NUMBER

ORIGINAL

1

.160 4.06 .330[8.38] POINT OF CARD SLOT CONTACT .370 9.4

.240[6.1] .600[15.24] 250 [6.35] .100[2.54]

Contact Dimensions: 541-Wire Wrap .025 Sq.(0.64 Sq.) - Tail LG=.750(19.05) .100 (2.54) Contact Spacing x .200 (5.08) Row Spacing