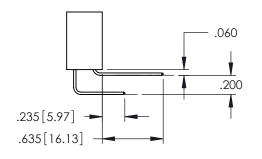

.107 [2.72] .082 [2.08] .157 [4] .232 [5.89] .125(3.18) to .210(5.33) .125(3.18) to .210(5.33) Outside Tails Outside Tails .045(1.14) to .060(1.52) .045(1.14) to .060(1.52) Between Tails Between Tails **Contact Code 555 Contact Code 556** 

**Contact Code 558** 

## **Contact Code 559**

Contact Code 560

INSULATOR MATERIAL: THERMOPLASTIC POLYESTER, UL 94V-0 DAP MATERIAL AVAILABLE UPON REQUEST

CONTACT MATERIAL; COPPER ALLOY CONTACT PLATING: GOLD ON THE MATING AREA, TIN PLATING ON THE CONTACT TAILS, NICKEL UNDERPLATE