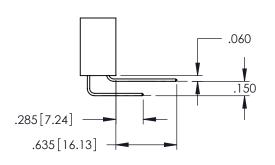

<u>Contact Dimensions:</u>
525-P.C. Tail .018 Sq.(0.46 Sq.) - Tail LG=.150(3.81)
.100 (2.54) Contact Spacing x .200 (5.08) Row Spacing

.160[4.06] POINT OF CONTACT CARD SLOT

.330[8.38]

**SECTION A-A** 

1

345/395 SERIES CARD EDGE CONNECTOR PART NUMBER: 345-026-525-588