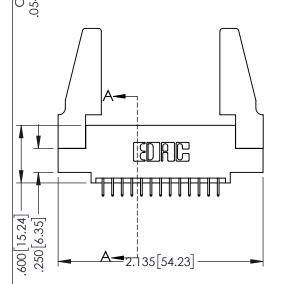

<u>Contact Dimensions:</u>
525-P.C. Tail .018 Sq.(0.46 Sq.) - Tail LG=.150(3.81)
.100 (2.54) Contact Spacing x .200 (5.08) Row Spacing

.160[4.06] POINT OF CONTACT CARD SLOT

.330[8.38]

**SECTION A-A** 

1

345/395 SERIES CARD EDGE CONNECTOR PART NUMBER: 345-026-525-588

ACAD REFERENCE NO. 345-ENG-MASTER

INSULATOR MATERIAL: THERMOPLASTIC PBT BLACK, UL 94V-0

| • | CONTACT MATERIAL; COPPER TIN ALLOY                                                            |
|---|-----------------------------------------------------------------------------------------------|
| • | CONTACT PLATING: GOLD ON THE MATING AREA, TIN PLATING ON THE CONTACT TAILS, NICKEL UNDERPLATE |
|   | ON THE CONTACT TAILS, NICKEL UNDER LATE                                                       |