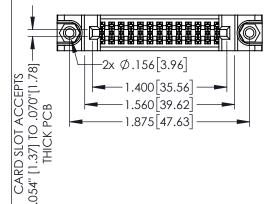

<u>Contact Dimensions:</u>
525-P.C. Tail .018 Sq.(0.46 Sq.) - Tail LG=.150(3.81)
.100 (2.54) Contact Spacing x .200 (5.08) Row Spacing

.160[4.06] POINT OF CONTACT CARD SLOT

.330[8.38]

**SECTION A-A** 

1

345/395 SERIES CARD EDGE CONNECTOR PART NUMBER: 345-026-525-588

ACAD REFERENCE NO. 345-ENG-MASTER

INSULATOR MATERIAL: THERMOPLASTIC PBT BLACK, UL 94V-0

| • | CONTACT MATERIAL; COPPER TIN ALLOY                                                            |
|---|-----------------------------------------------------------------------------------------------|
| • | CONTACT PLATING: GOLD ON THE MATING AREA, TIN PLATING ON THE CONTACT TAILS, NICKEL UNDERPLATE |
|   | ON THE CONTACT TAILS, NICKEL UNDER LATE                                                       |