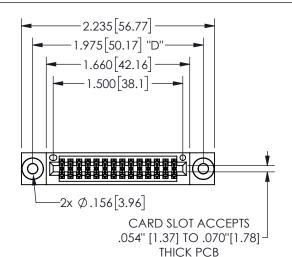

PART NUMBER: 345-028-524-803

EDAC INC TORONTO ONTARIO ONTARIO

EDAC INC
TORONTO, ONTARIO
CANADA
YOUR CONNECTION TO QUALITY & SERVICE

345/395 SERIES CARD EDGE CONNECTOR

THESE DRAWINGS AND SPECIFICATIONS ARE THE PROPERTY OF EDAC INC., AND SHALL NOT BE REPRODUCED, OR COPIED OR USED AS THE BASIS FOR THE MANUFACTURE OR SALE OF APPARATUS WITHOUT WRITTEN PERMISSION.

|  | •                   |         |           |
|--|---------------------|---------|-----------|
|  | ACAD REFERENCE NO.  | 345-ENG | -MASTER   |
|  | DRAWN: R.STA.MONICA | DATE:MA | 7.16/2017 |
|  | CHECKED:            | DATE:   |           |
|  | SCALE: NTS          | SHEET 1 | OF 2      |
|  | DRAWING NUMBER      |         | ISSUE     |
|  | 345-ENG-MASTER      |         | 1         |