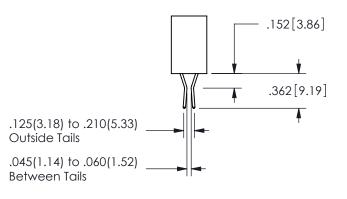

THIS IS A C.A.D. GENERATED DRAWING DO NOT MAKE MANUAL REVISIONS TO MASTER.

ISSUE NUMBER

ORIGINAL

1

.330[8.38] .160[4.06] POINT OF CONTACT .370[9.4]

<u>Contact Dimensions:</u>
524-P.C. Tail .018 Sq.(0.46 Sq.) - Tail LG=.175(4.45)
.100 (2.54) Contact Spacing x .200 (5.08) Row Spacing

**SECTION A-A** 

ISSUE NUMBER ORIGINAL

1

**Contact Code 558** 

Contact Code 559

**Contact Code 560** 

INSULATOR MATERIAL: THERMOPLASTIC POLYESTER, UL 94V-0

DAP MATERIAL AVAILABLE UPON REQUEST

CONTACT MATERIAL; COPPER ALLOY CONTACT PLATING: GOLD ON THE MATING AREA, TIN PLATING ON THE CONTACT TAILS, NICKEL UNDERPLATE

345/395 SERIES CARD EDGE CONNECTOR CONTACT CODE 555,556,558,559,560 DIMENSIONS