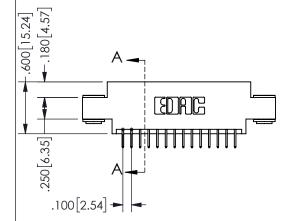

PART NUMBER: 345-028-524-803

EDAC INC TORONTO ONTARIO ONTARIO

EDAC INC
TORONTO, ONTARIO
CANADA
YOUR CONNECTION TO QUALITY & SERVICE

345/395 SERIES CARD EDGE CONNECTOR

THESE DRAWINGS AND SPECIFICATIONS ARE THE PROPERTY OF EDAC INC., AND SHALL NOT BE REPRODUCED, OR COPIED OR USED AS THE BASIS FOR THE MANUFACTURE OR SALE OF APPARATUS WITHOUT WRITTEN PERMISSION.

|  | •                   |         |           |
|--|---------------------|---------|-----------|
|  | ACAD REFERENCE NO.  | 345-ENG | -MASTER   |
|  | DRAWN: R.STA.MONICA | DATE:MA | 7.16/2017 |
|  | CHECKED:            | DATE:   |           |
|  | SCALE: NTS          | SHEET 1 | OF 2      |
|  | DRAWING NUMBER      |         | ISSUE     |
|  | 345-ENG-MASTER      |         | 1         |