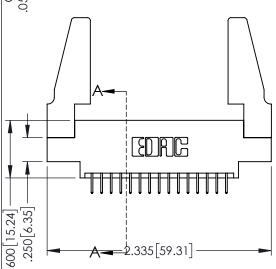

ACAD REFERENCE NO. 345-ENG-MASTER

**SECTION A-A** 

INSULATOR MATERIAL: THERMOPLASTIC PBT BLACK, UL 94V-0 CONTACT MATERIAL; COPPER TIN ALLOY

CONTACT PLATING: GOLD ON THE MATING AREA, TIN PLATING ON THE CONTACT TAILS, NICKEL UNDERPLATE