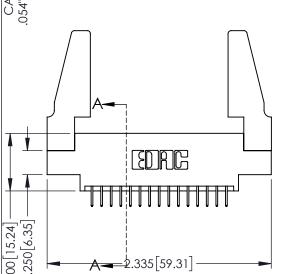

ACAD REFERENCE NO. 345-ENG-MASTER

**SECTION A-A** 

INSULATOR MATERIAL: THERMOPLASTIC PBT BLACK, UL 94V-0 CONTACT MATERIAL; COPPER TIN ALLOY

CONTACT PLATING: GOLD ON THE MATING AREA, TIN PLATING ON THE CONTACT TAILS, NICKEL UNDERPLATE