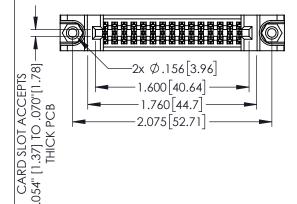

<u>Contact Dimensions:</u>
524-P.C. Tail .018 Sq.(0.46 Sq.) - Tail LG=.175(4.45)
.100 (2.54) Contact Spacing x .200 (5.08) Row Spacing

160 [4.06] POINT OF CONTACT

.330[8.38] CARD SLOT

1

345/395 SERIES CARD EDGE CONNECTOR PART NUMBER: 345-030-524-888