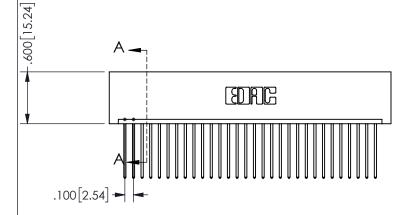

SECTION A-A

ISSUE NUMBER ORIGINAL

1

**Contact Code 558** 

Contact Code 559

**Contact Code 560** 

INSULATOR MATERIAL: THERMOPLASTIC POLYESTER, UL 94V-0 DAP MATERIAL AVAILABLE UPON REQUEST

CONTACT MATERIAL; COPPER ALLOY

CONTACT PLATING: GOLD ON THE MATING AREA, TIN PLATING ON THE CONTACT TAILS, NICKEL UNDERPLATE

## 345/395 SERIES CARD EDGE CONNECTOR CONTACT CODE 555,556,558,559,560 DIMENSIONS

YOUR CONNECTION TO QUALITY & SERVICE

**EDAC INC** TORONTO, ONTARIO CANADA

THESE DRAWINGS AND SPECIFICATIONS ARE THE PROPERTY OF EDAC INC.,AND SHALL NOT BE REPRODUCED, OR COPIED OR USED AS THE BASIS FOR THE MANUFACTURE OR SALE OF APPARATUS WITHOUT WRITTEN PERMISSION.