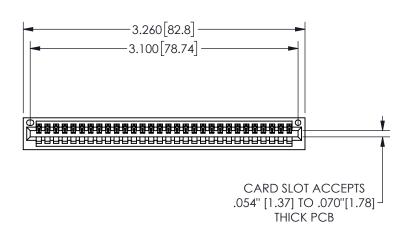

THIS IS A C.A.D. GENERATED DRAWING DO NOT MAKE MANUAL REVISIONS TO MASTER.

ISSUE NUMBER

ORIGINAL

1

.160 4.06 .330[8.38] POINT OF CARD SLOT CONTACT .370 9.4

<u>Contact Dimensions:</u>
542-Wire Wrap .025 Sq.(0.64 Sq.) - Tail LG=.645(16.38)
.100 (2.54) Contact Spacing x .200 (5.08) Row Spacing

345/395 SERIES CARD EDGE CONNECTOR PART NUMBER: 345-030-542-101

YOUR CONNECTION TO QUALITY & SERVICE

**EDAC INC** TORONTO, ONTARIO CANADA

THESE DRAWINGS AND SPECIFICATIONS ARE THE PROPERTY OF EDAC INC.,AND SHALL NOT BE REPRODUCED, OR COPIED OR USED AS THE BASIS FOR THE MANUFACTURE OR SALE OF APPARATUS WITHOUT WRITTEN PERMISSION.