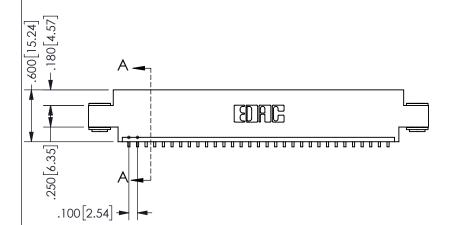

SECTION A-A

ISSUE NUMBER ORIGINAL

1

**Contact Code 558** 

Contact Code 559

**Contact Code 560** 

INSULATOR MATERIAL: THERMOPLASTIC POLYESTER, UL 94V-0 DAP MATERIAL AVAILABLE UPON REQUEST

CONTACT MATERIAL; COPPER ALLOY

CONTACT PLATING: GOLD ON THE MATING AREA, TIN PLATING ON THE CONTACT TAILS, NICKEL UNDERPLATE

## 345/395 SERIES CARD EDGE CONNECTOR CONTACT CODE 555,556,558,559,560 DIMENSIONS

YOUR CONNECTION TO QUALITY & SERVICE

**EDAC INC** TORONTO, ONTARIO CANADA

THESE DRAWINGS AND SPECIFICATIONS ARE THE PROPERTY OF EDAC INC.,AND SHALL NOT BE REPRODUCED, OR COPIED OR USED AS THE BASIS FOR THE MANUFACTURE OR SALE OF APPARATUS WITHOUT WRITTEN PERMISSION.

|  | ACAD REFERENCE NO.  | 345-ENG-MASTER   |
|--|---------------------|------------------|
|  | DRAWN: R.STA.MONICA | DATE:MAY.16/2017 |
|  | CHECKED:            | DATE:            |
|  | SCALE: 1:1          | SHEET 2 OF 2     |
|  | DRAWING NUMBER      | ISSUE            |
|  | 345-ENG-MASTER      | 1                |