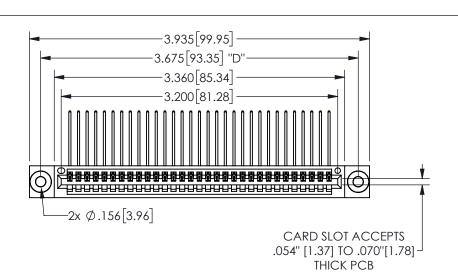

## 345/395 SERIES CARD EDGE CONNECTOR PART NUMBER: 345-031-559-603

YOUR CONNECTION TO QUALITY & SERVICE

**EDAC INC** TORONTO, ONTARIO CANADA

THESE DRAWINGS AND SPECIFICATIONS ARE THE PROPERTY OF EDAC INC.,AND SHALL NOT BE REPRODUCED, OR COPIED OR USED AS THE BASIS FOR THE MANUFACTURE OR SALE OF APPARATUS WITHOUT WRITTEN PERMISSION.

| ACAD REFERENCE NO. |              | 345-ENG-MASTER |           |
|--------------------|--------------|----------------|-----------|
| DRAWN:             | R.STA.MONICA | DATEMA         | Y.16/2017 |
| CHECKED:           |              | DATE:          |           |
| SCALE:             | NTS          | SHEET          | OF 2      |
| DRAWING            | NUMBER       |                | ISSUE     |
| 345-ENG-MASTER     |              |                | 1         |