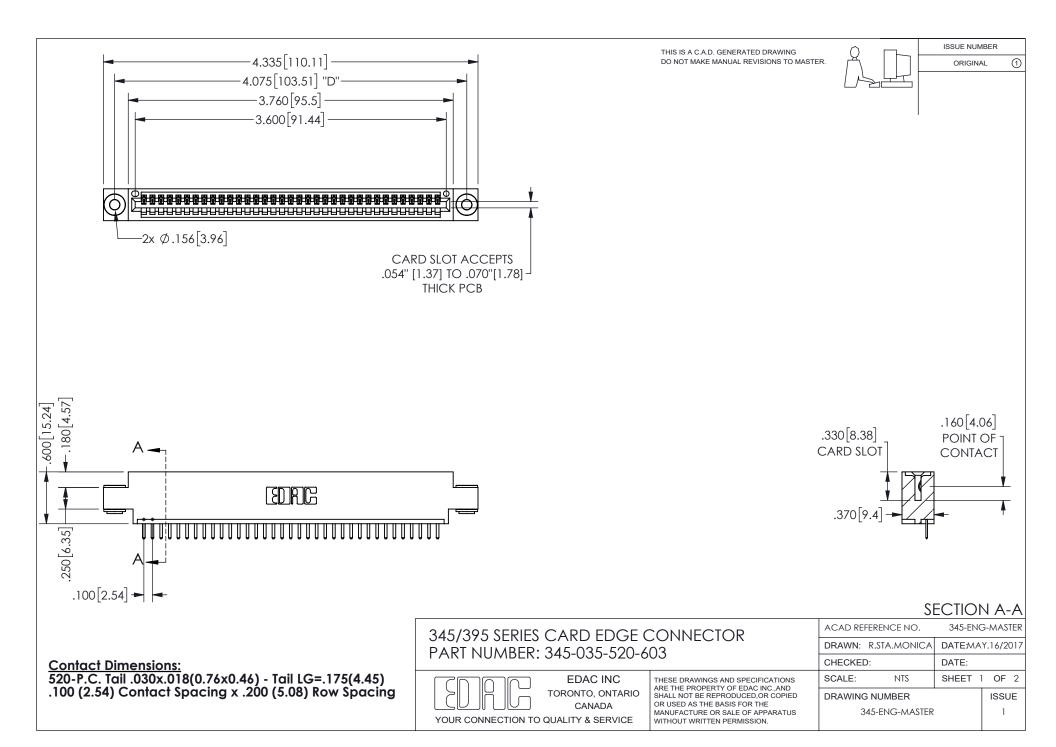

ISSUE NUMBER ORIGINAL

1

**Contact Code 558** 

Contact Code 559

Contact Code 560

INSULATOR MATERIAL: THERMOPLASTIC POLYESTER, UL 94V-0 DAP MATERIAL AVAILABLE UPON REQUEST

CONTACT MATERIAL; COPPER ALLOY

CONTACT PLATING: GOLD ON THE MATING AREA, TIN PLATING ON THE CONTACT TAILS, NICKEL UNDERPLATE

## 345/395 SERIES CARD EDGE CONNECTOR CONTACT CODE 555,556,558,559,560 DIMENSIONS

YOUR CONNECTION TO QUALITY & SERVICE

**EDAC INC** TORONTO, ONTARIO CANADA

THESE DRAWINGS AND SPECIFICATIONS ARE THE PROPERTY OF EDAC INC.,AND SHALL NOT BE REPRODUCED, OR COPIED OR USED AS THE BASIS FOR THE MANUFACTURE OR SALE OF APPARATUS WITHOUT WRITTEN PERMISSION.

| ACAD REFERENCE NO.  | 345-ENG-MASTER   |
|---------------------|------------------|
| DRAWN: R.STA.MONICA | DATE:MAY.16/2017 |
| CHECKED:            | DATE:            |
| SCALE: 1:1          | SHEET 2 OF 2     |
| DRAWING NUMBER      | ISSUE            |
| 345-ENG-MASTER      | 1                |