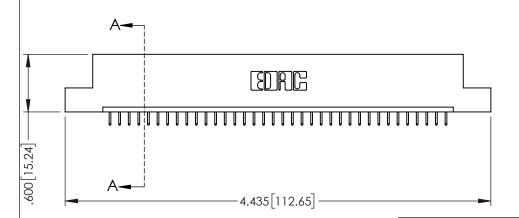

<u>Contact Dimensions:</u>
525-P.C. Tail .018 Sq.(0.46 Sq.) - Tail LG=.150(3.81)
.100 (2.54) Contact Spacing x .200 (5.08) Row Spacing

..330[8.38] CARD SLOT .160[4.06] POINT OF CONTACT **SECTION A-A** 

PART NUMBER: 345-036-525-107

YOUR CONNECTION TO QUALITY & SERVICE

345/395 SERIES CARD EDGE CONNECTOR

|   | CHECKED:       |     | DATE:   |       |
|---|----------------|-----|---------|-------|
|   | SCALE:         | 1:1 | SHEET 1 | OF 2  |
| D | DRAWING NUMBER |     |         | ISSUE |
|   | 345-ENG-MASTER |     |         | 1     |
|   |                |     |         |       |

DRAWN: R.STA.MONICA

345-ENG-MASTER

DATE:MAY.16/2017

INSULATOR MATERIAL: THERMOPLASTIC PBT BLACK, UL 94V-0 CONTACT MATERIAL; COPPER TIN ALLOY

CONTACT PLATING: GOLD ON THE MATING AREA, TIN PLATING ON THE CONTACT TAILS, NICKEL UNDERPLATE