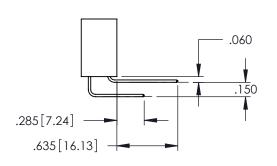

.107 [2.72] .082 [2.08] .157 [4] .232 [5.89] .125(3.18) to .210(5.33) .125(3.18) to .210(5.33) Outside Tails Outside Tails .045(1.14) to .060(1.52) .045(1.14) to .060(1.52) Between Tails Between Tails **Contact Code 555 Contact Code 556** 

**Contact Code 558** 

## **Contact Code 559**

**Contact Code 560** 

INSULATOR MATERIAL: THERMOPLASTIC POLYESTER, UL 94V-0

DAP MATERIAL AVAILABLE UPON REQUEST

CONTACT MATERIAL; COPPER ALLOY

CONTACT PLATING: GOLD ON THE MATING AREA, TIN PLATING ON THE CONTACT TAILS, NICKEL UNDERPLATE

## 345/395 SERIES CARD EDGE CONNECTOR CONTACT CODE 555,556,558,559,560 DIMENSIONS

YOUR CONNECTION TO QUALITY & SERVICE

|         | ACAD REFERENCE NO. 345-ENG-MASTER |                  |  |  |
|---------|-----------------------------------|------------------|--|--|
| 3       | DRAWN: R.STA.MONICA               | DATE:MAY.16/2017 |  |  |
|         | CHECKED:                          | DATE:            |  |  |
| D<br>ED | SCALE: 1:1                        | SHEET 2 OF 2     |  |  |
|         | DRAWING NUMBER                    | ISSUE            |  |  |