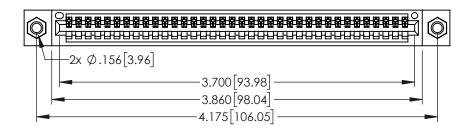

PART NUMBER: 345-036-525-107

YOUR CONNECTION TO QUALITY & SERVICE

345/395 SERIES CARD EDGE CONNECTOR

|   | CHECKED:       |     | DATE:   |       |
|---|----------------|-----|---------|-------|
|   | SCALE:         | 1:1 | SHEET 1 | OF 2  |
| D | DRAWING NUMBER |     |         | ISSUE |
|   | 345-ENG-MASTER |     |         | 1     |
|   |                |     |         |       |

DRAWN: R.STA.MONICA

345-ENG-MASTER

DATE:MAY.16/2017

INSULATOR MATERIAL: THERMOPLASTIC PBT BLACK, UL 94V-0 CONTACT MATERIAL; COPPER TIN ALLOY

CONTACT PLATING: GOLD ON THE MATING AREA, TIN PLATING ON THE CONTACT TAILS, NICKEL UNDERPLATE