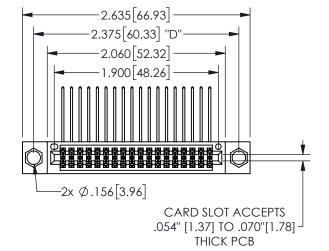

## SECTION A-A

345/395 SERIES CARD EDGE CONNECTOR PART NUMBER: 345-036-558-504

**EDAC INC** TORONTO, ONTARIO CANADA

THESE DRAWINGS AND SPECIFICATIONS ARE THE PROPERTY OF EDAC INC.,AND SHALL NOT BE REPRODUCED, OR COPIED OR USED AS THE BASIS FOR THE MANUFACTURE OR SALE OF APPARATUS WITHOUT WRITTEN PERMISSION.