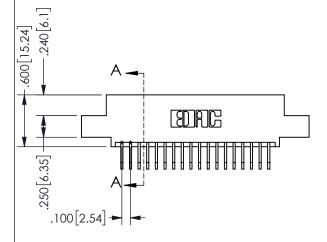

THIS IS A C.A.D. GENERATED DRAWING DO NOT MAKE MANUAL REVISIONS TO MASTER.

ISSUE NUMBER

ORIGINAL

<u>Contact Dimensions:</u>
558-90 Degree Bend (Code 541 Contacts)
See Sheet 2 for Contact Code 555, 556, 558, 559, 560 **Dimensions** 

.160 4.06 .330[8.38] POINT OF CARD SLOT CONTACT .370 9.4 .200 [5.08]