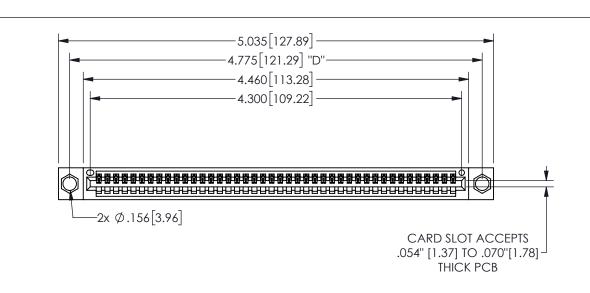

345/395 SERIES CARD EDGE CONNECTOR

THESE DRAWINGS AND SPECIFICATIONS ARE THE PROPERTY OF EDAC INC., AND SHALL NOT BE REPRODUCED, OR COPIED OR USED AS THE BASIS FOR THE MANUFACTURE OR SALE OF APPARATUS WITHOUT WRITTEN PERMISSION.

| ACAD REFERENCE NO.  | 345-ENC | 9-MASTER  |
|---------------------|---------|-----------|
| DRAWN: R.STA.MONICA | DATEMA  | Y.16/2017 |
| CHECKED:            | DATE:   |           |
| SCALE: NTS          | SHEET 1 | OF 2      |
| DRAWING NUMBER      |         | ISSUE     |
| 345-ENG-MASTER      |         | 1         |
|                     |         |           |