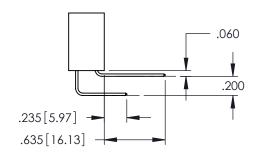

DRAWINGS AND SPECIFICATIONS
ARE THE PROPERTY OF EDAC INC.,AND
SHALL NOT BE REPRODUCED,OR COPIED
OR USED AS THE BASIS FOR THE
MANUFACTURE OR SALE OF APPARATUS
WITHOUT WRITTEN PERMISSION.

| ACAD REFERENCE NO. 345-ENG-MASTER |                                     |       |  |
|-----------------------------------|-------------------------------------|-------|--|
| DRAWN: R.STA.MONICA               | RAWN: R.STA.MONICA DATE:MAY.16/2013 |       |  |
| CHECKED:                          | DATE:                               |       |  |
| SCALE: 1:1                        | SHEET 1                             | OF 2  |  |
| DRAWING NUMBER                    |                                     | ISSUE |  |
| 345-ENG-MASTER                    | 1                                   |       |  |









## **Contact Code 558**

## Contact Code 559

## **Contact Code 560**

INSULATOR MATERIAL: THERMOPLASTIC POLYESTER, UL 94V-0 DAP MATERIAL AVAILABLE UPON REQUEST

CONTACT MATERIAL; COPPER ALLOY CONTACT PLATING: GOLD ON THE MATING AREA, TIN PLATING ON THE CONTACT TAILS, NICKEL UNDERPLATE

## 345/395 SERIES CARD EDGE CONNECTOR CONTACT CODE 555,556,558,559,560 DIMENSIONS

YOUR CONNECTION TO QUALITY & SERVICE

|   | ACAD REFERENCE NO. 345-ENG-MASTER |                  |  |
|---|-----------------------------------|------------------|--|
|   | DRAWN: R.STA.MONICA               | DATE:MAY.16/2017 |  |
|   | CHECKED:                          | DATE:            |  |
|   | SCALE: 1:1                        | SHEET 2 OF 2     |  |
| D | DRAWING NUMBER                    | ISSUE            |  |