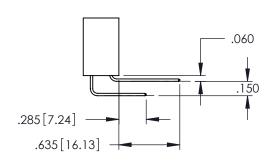

RAWINGS AND SPECIFICATIONS
ARE THE PROPERTY OF EDAC INC.,AND
SHALL NOT BE REPRODUCED,OR COPIED
OR USED AS THE BASIS FOR THE
MANUFACTURE OR SALE OF APPARATUS
WITHOUT WRITTEN PERMISSION.

| ACAD REFERENCE NO. 345-ENG-MASTER |                                     |       |  |
|-----------------------------------|-------------------------------------|-------|--|
| DRAWN: R.STA.MONICA               | RAWN: R.STA.MONICA DATE:MAY.16/2013 |       |  |
| CHECKED:                          | DATE:                               |       |  |
| SCALE: 1:1                        | SHEET 1                             | OF 2  |  |
| DRAWING NUMBER                    |                                     | ISSUE |  |
| 345-ENG-MASTER                    | 1                                   |       |  |









## **Contact Code 558**

## Contact Code 559

## **Contact Code 560**

INSULATOR MATERIAL: THERMOPLASTIC POLYESTER, UL 94V-0 DAP MATERIAL AVAILABLE UPON REQUEST

CONTACT MATERIAL; COPPER ALLOY CONTACT PLATING: GOLD ON THE MATING AREA, TIN PLATING ON THE CONTACT TAILS, NICKEL UNDERPLATE

## 345/395 SERIES CARD EDGE CONNECTOR CONTACT CODE 555,556,558,559,560 DIMENSIONS

YOUR CONNECTION TO QUALITY & SERVICE

|   | ACAD REFERENCE NO. 345-ENG-MASTER |                  |  |
|---|-----------------------------------|------------------|--|
|   | DRAWN: R.STA.MONICA               | DATE:MAY.16/2017 |  |
|   | CHECKED:                          | DATE:            |  |
|   | SCALE: 1:1                        | SHEET 2 OF 2     |  |
| D | DRAWING NUMBER                    | ISSUE            |  |

34